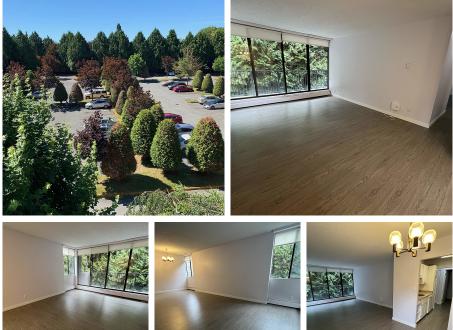

## SOUGHT AFTER CONCRETE BUILDING AT MASTERS GREEN IN WEST RICHMOND.

Great location in Seafair close to all the shops and minutes from the west dyke trails and Steveston Village. You can even PLAY a round at the local pitch and putt across the street. Big open feel corner unit 2 bedroom that can accommodate larger pieces of furniture. Beautiful private and wooded outlook is ideal for a couple or a young family to get a start. One parking, one large storage locker, and huge newly finished deck. Shared amenities with neighbouring complex include resort like pool, and rec facilities. This is a very well run and maintained complex that you would be proud to call home. Heat and hot water included in maint. fee. Rentals are welcome. Pets, not so much. Contact your Realtor for a private viewing.