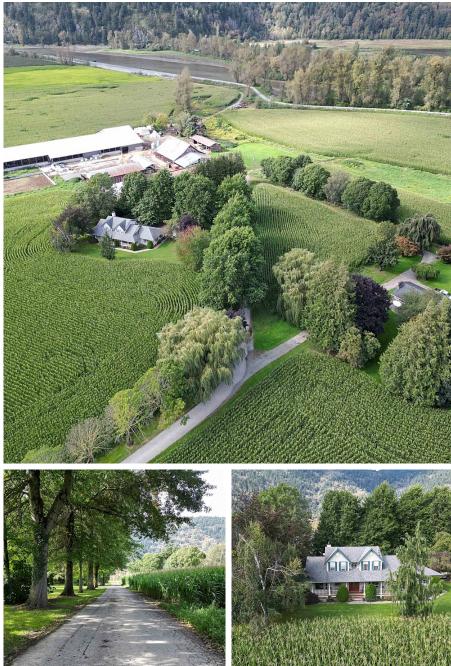

## 39205 North Parallel Road, Abbotsford

\$6,900,000

72.48 Acre Operating Dairy Farm with 2 Homes. Main home was built in 1995 and totals 2,540 sq/ ft with 3 bed / 3 bath. Office, laundry, and primary suite on main floor. Two bedrooms & loft upstairs. Wide windows which provide ample natural light, wrap around covered porch, and patio space. Updated 4 bed/1 bath 2nd home. State of the art main barn built in 2019. This 285' x 106' barn houses 119 stalls with drive thru alleys, OH doors, GEA cable alley scrapers, curtains, and LED lighting. The double-8 parabone milking parlor features Afi auto take-offs, a back flush system, a 3,000 US gallon milk tank, Mueller HiPerForm III computerized cooling controls, and DeLaval equipment.40' x 80' bunker, 24' x 80' implement storage, 80' x 120' x 10' deep lagoon. Cows and Quota available at market value.