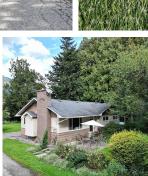

## 39205 North Parallel Road, Abbotsford

\$6,900,000

72.48 Acre Operating Dairy Farm with 2 Homes. Main home was built in 1995 and totals 2,540 sq/ ft with 3 bed / 3 bath. Office, laundry, and primary suite on main floor. Two bedrooms & loft upstairs. Wide windows which provide ample natural light, wrap around covered porch, and patio space. Updated 4 bed/1 bath 2nd home. State of the art main barn built in 2019. This 285' x 106' barn houses 119 stalls with drive thru alleys, OH doors, GEA cable alley scrapers, curtains, and LED lighting. The double-8 parabone milking parlor features Afi auto take-offs, a back flush system, a 3,000 US gallon milk tank, Mueller HiPerForm III computerized cooling controls, and DeLaval equipment.40' x 80' bunker, 24' x 80' implement storage, 80' x 120' x 10' deep lagoon. Cows and Quota available at market value.