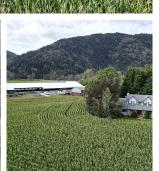

## 39205 North Parallel Road, Abbotsford

\$6,900,000

72.48 Acre Operating Dairy Farm with 2 Homes. Main home was built in 1995 and totals 2,540 sq/ ft with 3 bed / 3 bath. Office, laundry, and primary suite on main floor. Two bedrooms & loft upstairs. Wide windows which provide ample natural light, wrap around covered porch, and patio space. Updated 4 bed/1 bath 2nd home. State of the art main barn built in 2019. This 285' x 106' barn houses 119 stalls with drive thru alleys, OH doors, GEA cable alley scrapers, curtains, and LED lighting. The double-8 parabone milking parlor features Afi auto take-offs, a back flush system, a 3,000 US gallon milk tank, Mueller HiPerForm III computerized cooling controls, and DeLaval equipment.40' x 80' bunker, 24' x 80' implement storage, 80' x 120' x 10' deep lagoon. Cows and Quota available at market value.