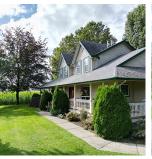

## 39205 North Parallel Road, Abbotsford

\$6,900,000

72.48 Acre Operating Dairy Farm with 2 Homes. Main home was built in 1995 and totals 2,540 sq/ ft with 3 bed / 3 bath. Office, laundry, and primary suite on main floor. Two bedrooms & loft upstairs. Wide windows which provide ample natural light, wrap around covered porch, and patio space. Updated 4 bed/1 bath 2nd home. State of the art main barn built in 2019. This 285' x 106' barn houses 119 stalls with drive thru alleys, OH doors, GEA cable alley scrapers, curtains, and LED lighting. The double-8 parabone milking parlor features Afi auto take-offs, a back flush system, a 3,000 US gallon milk tank, Mueller HiPerForm III computerized cooling controls, and DeLaval equipment.40' x 80' bunker, 24' x 80' implement storage, 80' x 120' x 10' deep lagoon. Cows and Quota available at market value.