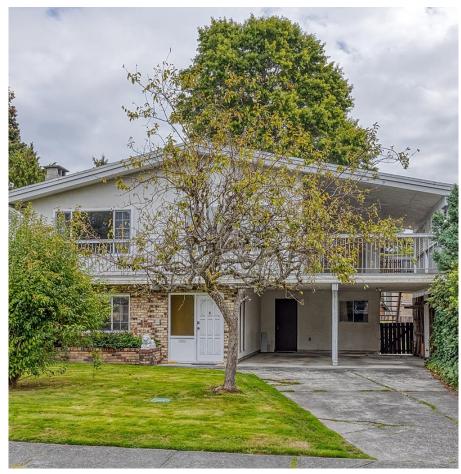

## 7440 Thormanby Crescent, Richmond

\$1,998,000

Welcome to your next dream project! This spacious 2812 sf home on a 6138 sf lot, with 6 bedrooms and 3 bathrooms, is brimming with potential and awaiting your creative touch. With two levels, each with separate entrances, it offers flexible living options and potential rental income. Transform it into a modern multi-family unit, a 4plex, or a stylish single-family home. The outdoor space is a blank canvas—perfect for a garden or patio. Parking? Plenty for cars, even a boat! Just 4 minutes to Terra Nova Village, 8 minutes to Richmond Centre, a 5-minute walk to the bus stop, and only a 3-minute walk to Quilchena Elementary School. Nearby schools and the scenic Terra Nova Natural Area complete this familyfriendly gem. You'll love the convenience, potential, and charm—ready to make it yours?

## **KEY INFORMATION**

MLS® R2932607

Residential Detached

Ouilchena

6 Bedrooms

3 Bathrooms

2,812 SF

6,138 SF Lot