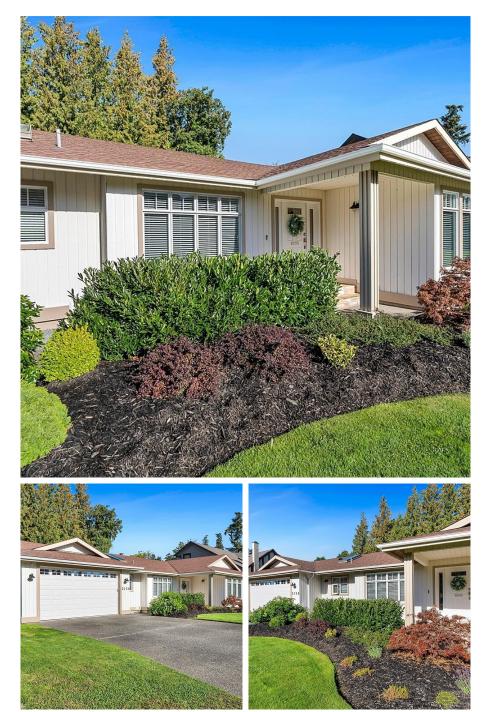

## 3158 Wessex Close, Oak Bay

\$1,879,000

3158 Wessex Close is a rare 1980 custom rancher, offering 2,177 sqft of single-level living on a beautifully manicured 9,222 sqft lot. This home has an abundance of natural light, oak hardwood floors & gas fireplace in the formal living room. French doors lead to a south-facing dining room which connects seamlessly to the kitchen offering stainless appliances & gas range. The great room is perfect for entertaining, featuring skylights, Napoleon gas fireplace & patio access. The private bedroom wing offers three bedrooms, two baths & an office. Generous primary has new, high quality French doors leading to the patio, while the updated ensuite has a soaker tub & luxurious walkin shower. The flat backyard offers privacy with hedges & multiple fences for sound & privacy. Additional features include a pristine garage with workshop, updated windows and fresh paint. This home is meticulously maintained and updated. Located on a sought-after street in Oak Bay, this home is a rare find. (id:56120)

## **KEY INFORMATION**

MLS® 977407 Residential Detached Henderson 3 Bedrooms 3 Bathrooms 2,177 SF 9,222 SF Lot

## FEATURES

Year Built: 1980 Listed By: NAI Commercial (Victoria) Inc.