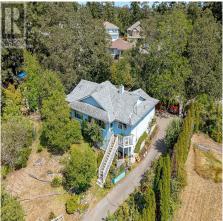

## 4607 West Saanich Rd, Saanich

\$1,300,000

This single level home features 2,080 SF has 3 beds, 2 baths and is quiet & bright! Just steps away from some amazing amenities; you can walk to work, shop, study and play. Imagine yourself living in your own park. Nestled amongst mature trees, this lovely tree lined home provides oodles of privacy and greenspace. Sit back, sip your morning coffee, enjoy your perennial gardens and the peaceful sounds of birds chirping in your yard. Sitting on 31,363 SF of land, you'll have plenty of room for gardens, family and friends including your pet. Nearby schools include: Prospect Lake Elementary, Lochside Elementary, Royal Oak Middle School, Pacific Christian School & Claremont Secondary. Lot size from BC Ass't. Buyer to verify all measurements if important. Call us today schedule a viewing of this move in ready home! (id:56120)