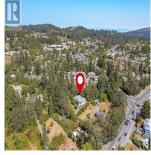

## 4607 West Saanich Rd, Saanich

\$1,300,000

This single level home features 2,080 SF has 3 beds, 2 baths and is quiet & bright! Just steps away from some amazing amenities; you can walk to work, shop, study and play. Imagine yourself living in your own park. Nestled amongst mature trees, this lovely tree lined home provides oodles of privacy and greenspace. Sit back, sip your morning coffee, enjoy your perennial gardens and the peaceful sounds of birds chirping in your yard. Sitting on 31,363 SF of land, you'll have plenty of room for gardens, family and friends including your pet. Nearby schools include: Prospect Lake Elementary, Lochside Elementary, Royal Oak Middle School, Pacific Christian School & Claremont Secondary. Lot size from BC Ass't. Buyer to verify all measurements if important. Call us today schedule a viewing of this move in ready home! (id:56120)

## **KEY INFORMATION**

MLS® 977465
Residential Detached

Beaver Lake

3 Bedrooms

2 Bathrooms

2,250 SF

31,798 SF Lot