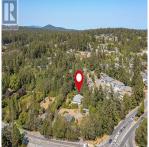

## 4607 West Saanich Rd, Saanich

\$1,300,000

This single level home features 2,080 SF has 3 beds, 2 baths and is quiet & bright! Just steps away from some amazing amenities; you can walk to work, shop, study and play. Imagine yourself living in your own park. Nestled amongst mature trees, this lovely tree lined home provides oodles of privacy and greenspace. Sit back, sip your morning coffee, enjoy your perennial gardens and the peaceful sounds of birds chirping in your yard. Sitting on 31,363 SF of land, you'll have plenty of room for gardens, family and friends including your pet. Nearby schools include: Prospect Lake Elementary, Lochside Elementary, Royal Oak Middle School, Pacific Christian School & Claremont Secondary. Lot size from BC Ass't. Buyer to verify all measurements if important. Call us today schedule a viewing of this move in ready home! (id:56120)

## **KEY INFORMATION**

MLS® 977465
Residential Detached

Beaver Lake

3 Bedrooms

2 Bathrooms

2,250 SF

31,798 SF Lot