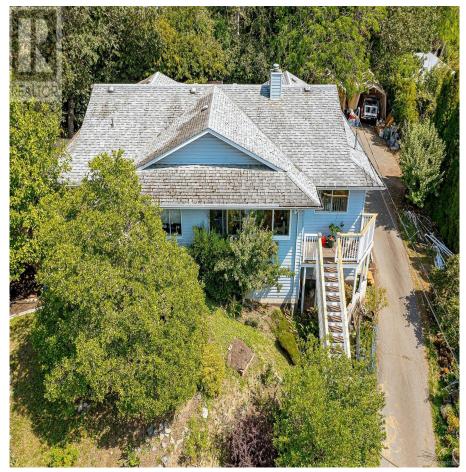

## 4607 West Saanich Rd, Saanich

\$1,300,000

This single level home features 2,080 SF has 3 beds, 2 baths and is quiet & bright! Just steps away from some amazing amenities; you can walk to work, shop, study and play. Imagine yourself living in your own park. Nestled amongst mature trees, this lovely tree lined home provides oodles of privacy and greenspace. Sit back, sip your morning coffee, enjoy your perennial gardens and the peaceful sounds of birds chirping in your yard. Sitting on 31,363 SF of land, you'll have plenty of room for gardens, family and friends including your pet. Nearby schools include: Prospect Lake Elementary, Lochside Elementary, Royal Oak Middle School, Pacific Christian School & Claremont Secondary. Lot size from BC Ass't. Buyer to verify all measurements if important. Call us today schedule a viewing of this move in ready home! (id:56120)