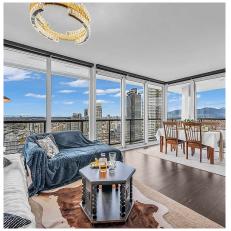

## 4202 4720 Lougheed Highway, Burnaby

\$1,498,000

Experience the pinnacle of urban elegance in this exquisite 3-bedroom, 3-bathroom condo at Concord Brentwood Hillside West. As you step into the sun-drenched living area, you're greeted by panoramic city views that stretch endlessly towards the horizon. Open-concept layout seamlessly integrates the living, dining, and kitchen areas, creating an inviting ambiance perfect for entertaining or relaxing. High-end S/S appliances adorn the kitchen. The spacious bedrooms offer private retreats with ample closet space and each bathroom is meticulously designed with premium fixtures and finishes. State-of-theart fitness center, elegant lounge, outdoor terraces, beautifully landscaped gardens, and Brentwood shopping center, creating an urban oasis that caters to all aspects of modern living

## **FEATURES**

Year Built: 2022

Views: Panoramic City and Mtn View Listed By: Royal Pacific Realty Corp.