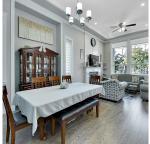

## 2700 Caboose Place, Abbotsford

\$1,789,000

Station woods Subdivision 5813 sqft lot, basement entry 3 Storey 2015 Built with 4022 Sqft home with 8 bedrooms and 6 bathrooms. Main floor have: Living room, dining room, Kitchen, Wok Kitchen, Eating Area, Family room, Bedroom and 4 Piece Bathroom. Above Floor have: 4 Bedrooms and 3 Full Bathrooms. Basement have: 2 bedrooms + one bedroom suites. 2 covered sundecks. Updates: 2021 New Flooring on stairs and all the bedrooms. new washer dryer, new sundeck Lino, new sundeck roof done last year on main floor, new shingles on the shed. Walking distance to all the Amenities. All measurements are approximate, buyer to verify.