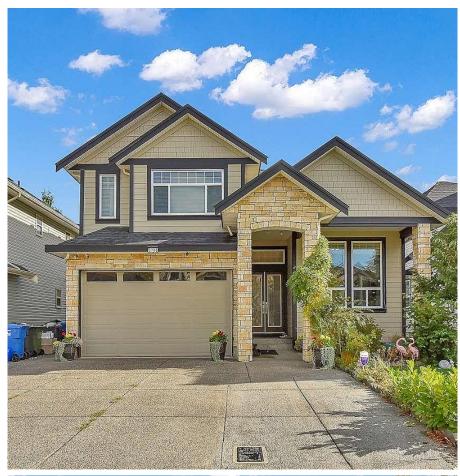

## 2700 Caboose Place, Abbotsford

\$1,789,000

Station woods Subdivision 5813 sqft lot, basement entry 3 Storey 2015 Built with 4022 Sqft home with 8 bedrooms and 6 bathrooms. Main floor have: Living room, dining room, Kitchen, Wok Kitchen, Eating Area, Family room, Bedroom and 4 Piece Bathroom. Above Floor have: 4 Bedrooms and 3 Full Bathrooms. Basement have: 2 bedrooms + one bedroom suites. 2 covered sundecks. Updates: 2021 New Flooring on stairs and all the bedrooms. new washer dryer, new sundeck Lino, new sundeck roof done last year on main floor, new shingles on the shed. Walking distance to all the Amenities. All measurements are approximate, buyer to verify.

## **KEY INFORMATION**

MLS® R2931102

Residential Detached

Aberdeen

8 Bedrooms

6 Bathrooms

4,022 SF

5,813 SF Lot

## **FEATURES**

Year Built: 2015

Listed By: Century 21 Coastal Realty Ltd.