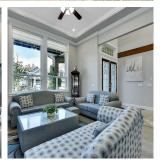

## 2700 Caboose Place, Abbotsford

\$1,789,000

Station woods Subdivision 5813 sqft lot, basement entry 3 Storey 2015 Built with 4022 Sqft home with 8 bedrooms and 6 bathrooms. Main floor have: Living room, dining room, Kitchen, Wok Kitchen, Eating Area, Family room, Bedroom and 4 Piece Bathroom. Above Floor have: 4 Bedrooms and 3 Full Bathrooms. Basement have: 2 bedrooms + one bedroom suites. 2 covered sundecks. Updates: 2021 New Flooring on stairs and all the bedrooms. new washer dryer, new sundeck Lino, new sundeck roof done last year on main floor, new shingles on the shed. Walking distance to all the Amenities. All measurements are approximate, buyer to verify.