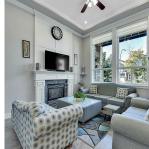

## 2700 Caboose Place, Abbotsford

\$1,789,000

Station woods Subdivision 5813 sqft lot, basement entry 3 Storey 2015 Built with 4022 Sqft home with 8 bedrooms and 6 bathrooms. Main floor have: Living room, dining room, Kitchen, Wok Kitchen, Eating Area, Family room, Bedroom and 4 Piece Bathroom. Above Floor have: 4 Bedrooms and 3 Full Bathrooms. Basement have: 2 bedrooms + one bedroom suites. 2 covered sundecks. Updates: 2021 New Flooring on stairs and all the bedrooms. new washer dryer, new sundeck Lino, new sundeck roof done last year on main floor, new shingles on the shed. Walking distance to all the Amenities. All measurements are approximate, buyer to verify.