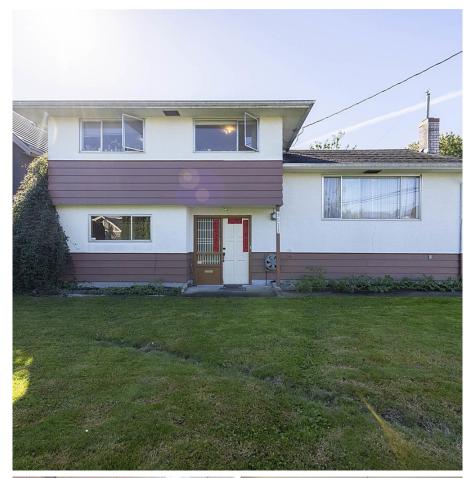

## 9511 Pinewell Crescent, Richmond

\$2,495,000

This beautiful, spacious home is situated in the highly sought-after Saunders neighborhood surrounded by many newly rebuilt homes, just a short walk from both elementary and secondary schools, as well as convenient bus routes and parks. It falls within the excellent school catchments of Walter Lee Elementary and McNair Secondary, all within walking distance. This home consists of 4 bedrooms & 2 bathrooms in a large 66X120 corner lot, totaling 7920 sq-ft. A peaceful family-oriented community. Entertain in your spacious, fenced sunny backyard with covered decks, a patio, and a large garage/workshop. Lots of potential under the new Provincial Multi Family Zoning Regulations to build multiple units. This is a house you can live in, invest in or build new.

## **KEY INFORMATION**

MLS® R2932689

Residential Detached

Saunders

4 Bedrooms

2 Bathrooms

1,575 SF

7,920 SF Lot