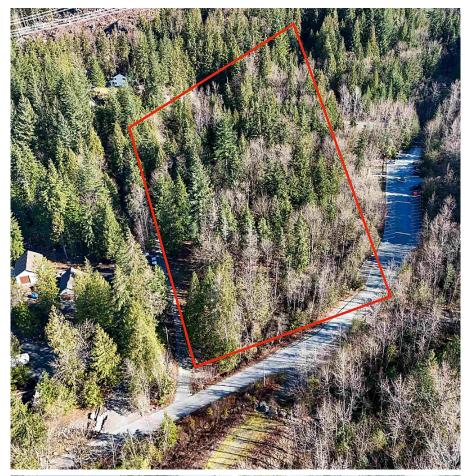

## 36351 Ridgeview Road, Mission

\$899,000

36351 Ridgeview Rd. is a private acreage towards the end of Miracle Valley where you can get away from the hustle and bustle and live on your terms! The home itself appears to have good bones with a board and batten exterior, solid concrete foundation, double car garage and an area behind the home that would be well suited for a yard or a place to build new. The interior of the home has been mostly gutted with 2 bedrooms, a full bathroom and laundry on the main floor plus kitchen & family room. In the basement there's a huge 37'x24' flex space perfect to add a suite or additional bedrooms. Located next door to Cascade Falls Regional Park, excellent for hiking and swimming, or explore Lost Creek FSR and see the outdoor beauty that Mission has to offer!!!

## **KEY INFORMATION**

MLS® R2932237 Residential Detached Dewdney Deroche 2 Bedrooms

1 Bathroom

2,644 SF

190,793 SF Lot