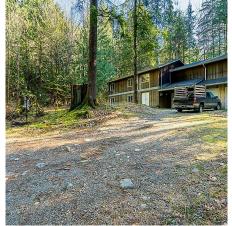

## 36351 Ridgeview Road, Mission

\$899,000

36351 Ridgeview Rd. is a private acreage towards the end of Miracle Valley where you can get away from the hustle and bustle and live on your terms! The home itself appears to have good bones with a board and batten exterior, solid concrete foundation, double car garage and an area behind the home that would be well suited for a yard or a place to build new. The interior of the home has been mostly gutted with 2 bedrooms, a full bathroom and laundry on the main floor plus kitchen & family room. In the basement there's a huge 37'x24' flex space perfect to add a suite or additional bedrooms. Located next door to Cascade Falls Regional Park, excellent for hiking and swimming, or explore Lost Creek FSR and see the outdoor beauty that Mission has to offer!!!