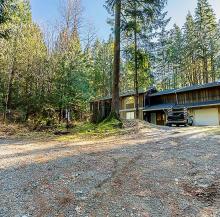

## 36351 Ridgeview Road, Mission

\$899,000

36351 Ridgeview Rd. is a private acreage towards the end of Miracle Valley where you can get away from the hustle and bustle and live on your terms! The home itself appears to have good bones with a board and batten exterior, solid concrete foundation, double car garage and an area behind the home that would be well suited for a yard or a place to build new. The interior of the home has been mostly gutted with 2 bedrooms, a full bathroom and laundry on the main floor plus kitchen & family room. In the basement there's a huge 37'x24' flex space perfect to add a suite or additional bedrooms. Located next door to Cascade Falls Regional Park, excellent for hiking and swimming, or explore Lost Creek FSR and see the outdoor beauty that Mission has to offer!!!