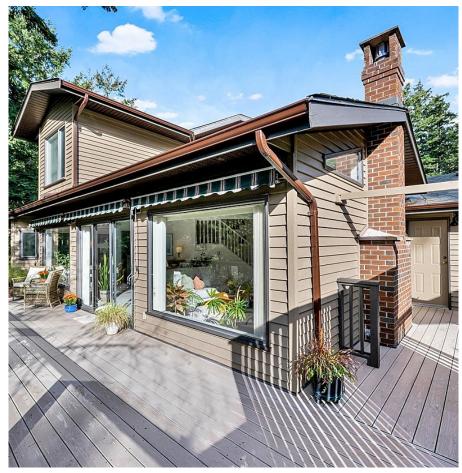

## 65 1255 Wain Rd, North Saanich

\$949,900

Experience the best of West Coast living in this beautiful townhome located in the desirable Eagle Ridge Estates! This bright & spacious home offers an open floor plan with stunning woodland views! The living & dining areas feature vaulted ceilings a cozy gas fireplace and patio doors that open to a large deck. The walk-through kitchen flows into a versatile family/sunroom, providing the ideal space for casual living. The main-floor primary bedroom comes with mirrored closet doors and a private 3-piece ensuite. An adjoining office space makes it convenient to work from home. The tiled entrance and powder room on the main floor add a touch of elegance to the space. Upstairs, you'll find two additional bedrooms and a 4-piece bathroom, offering privacy and comfort for family or guests. Plus, the unfinished basement provides ample storage! This townhome embodies West Coast charm and offers endless possibilities! (id:56120)