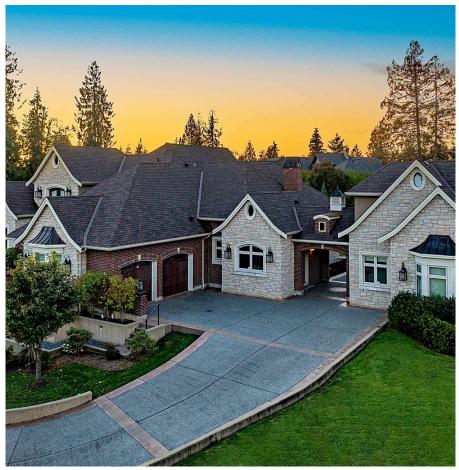

## 12055 265a Street, Maple Ridge

\$5,680,000

Dream Big! Meticulousley designed grand-scale 5 bedroom, 8 bathroom luxury residence situated majestically on a beautifully landscaped private estate in Maple Ridge's most coveted neighbourhood. Boasting 9,000 sq ft of luxurious living space, it fulfills every item on your wishlist. Only the finest materials have been used, with a comprehensive binder detailing all finishing touches. Featuring Creston Smart Home technology, 6-zone radiant heat, A/C, exquisite millwork, Italian tile, a spectacular kitchen and breakfast area. The separate children's wing offers en-suites, walk-in closets, a games room, and laundry. The lower level is a haven with a gym, yoga studio, wine cellar, media room, games room, recreational space, and ample storage. Book your private showing today!

## **KEY INFORMATION**

MLS® R2932037 Residential Detached Northeast Maple Ridge 5 Bedrooms

8 Bathrooms

9,182 SF

44,562 SF Lot