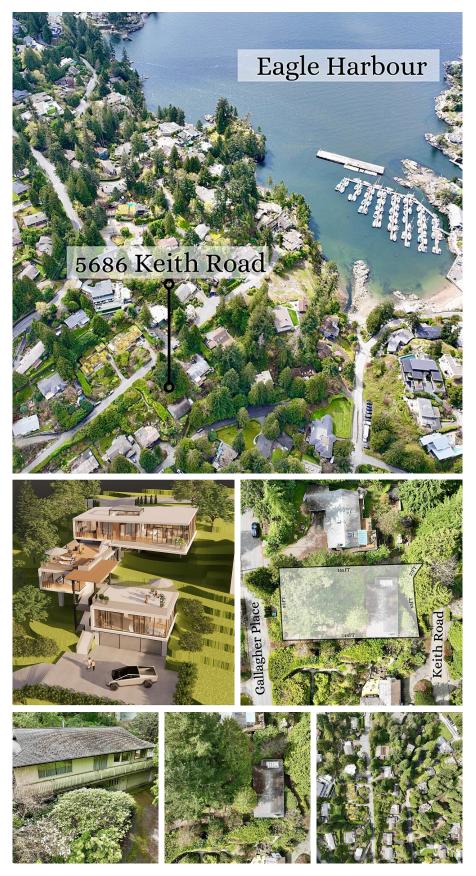

## 5686 Keith Road, West Vancouver

\$1,999,000

Excellent development opportunity! This property is ideally situated on a quiet and family friendly culde-sac across the street from Park Verdun in prime Eagle Harbour. This lot offers double frontage for total privacy and potential. Enjoying the local amenities such as kids friendly playground, trails and 1 block to Eagle Harbour Elementary School, with a short walk to Eagle Harbour beach. A short drive to Caulfeild Village, Rockridge Secondary school, Gleneagles Golf Course, Recreation Centre, the Yacht Club, and Park Royal Shopping District. Renovating the existing house or build your dream home, bring your imagination!

## **KEY INFORMATION**

MLS® R2932826 Residential Detached Eagle Harbour 4 Bedrooms 3 Bathrooms 2,400 SF 12,633 SF Lot

## FEATURES

Year Built: 1966 Listed By: Angell, Hasman & Associates Realty Ltd.