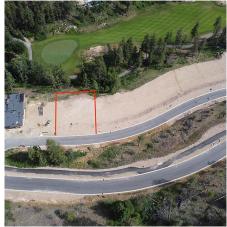

## 116 Wildsong Crescent Unit# 4, Vernon

\$569,000

WILDSONG is Predator Ridge's (PR) Premier Development featuring 27 exclusive building lots. Currently SOLD OUT by the Dev. This is a veryrare opportunity to acquire a prime POOL LOT right above the 14th Green. This Lot is flat so cost effective to build on. Max buildable is 3,984 SFor just the perfect 2,000SF per floor WALK OUT Rancher Style Home. Designed by Mullins Design Group along with experienced homeowners. 2Very cool Custom Plans fully Engineered are Included (worth \$30K). New owners can also choose from an exclusive list of PR Preferred Builders.PR has a solid reputation for building the highest quality neighbourhoods and amenities. WILDSONG is not a strata however some PRhomeowners do join the Amenity Centre Club, enjoy Fitness, Hiking, Biking, Nature trails. indoor/outdoor Tennis, Pickleball, Weight studio &Landscaping services and Snow removal. Monthly fee is approx \$285/m. PR offers 36 holes of World Class Golf. PR fees are at \$205/month and Rec Centre and other Amenities fees are \$80/ Month if interested to join the PR Club. Market & Cafe, Dining experiences. Airport 25 minutes away. Kalamalka & Okanagan Lakes. World Class Skiing at Silverstar & Big White are so close. Endless experiences for the whole family and help you create the life you really want. Builders can assist with build questions. Golf memberships are avail to PR homeowners & monthly landscaping. Please note that the ""red lined"" images are approx. See proper survey posts on site. (id:56120)