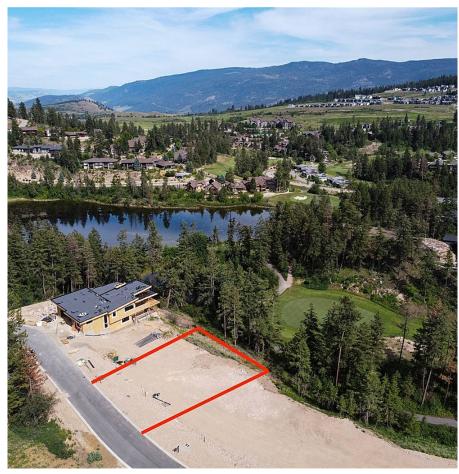

## 116 Wildsong Crescent Unit# 4, Vernon

\$569,000

WILDSONG is Predator Ridge's (PR) Premier Development featuring 27 exclusive building lots. Currently SOLD OUT by the Dev. This is a veryrare opportunity to acquire a prime POOL LOT right above the 14th Green. This Lot is flat so cost effective to build on. Max buildable is 3,984 SFor just the perfect 2,000SF per floor WALK OUT Rancher Style Home. Designed by Mullins Design Group along with experienced homeowners. 2Very cool Custom Plans fully Engineered are Included (worth \$30K). New owners can also choose from an exclusive list of PR Preferred Builders.PR has a solid reputation for building the highest quality neighbourhoods and amenities. WILDSONG is not a strata however some PRhomeowners do join the Amenity Centre Club, enjoy Fitness, Hiking, Biking, Nature trails. indoor/outdoor Tennis, Pickleball, Weight studio &Landscaping services and Snow removal. Monthly fee is approx \$285/m. PR offers 36 holes of World Class Golf. PR fees are at \$205/month and Rec Centre and other Amenities fees are \$80/ Month if interested to join the PR Club. Market & Cafe, Dining experiences. Airport 25 minutes away. Kalamalka & Okanagan Lakes. World Class Skiing at Silverstar & Big White are so close. Endless experiences for the whole family and help you create the life you really want. Builders can assist with build questions. Golf memberships are avail to PR homeowners & monthly landscaping. Please note that the ""red lined"" images are approx. See proper survey posts on site. (id:56120)