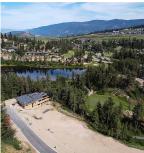

## 116 Wildsong Crescent Unit# 4, Vernon

\$569,000

WILDSONG is Predator Ridge's (PR) Premier Development featuring 27 exclusive building lots. Currently SOLD OUT by the Dev. This is a veryrare opportunity to acquire a prime POOL LOT right above the 14th Green. This Lot is flat so cost effective to build on. Max buildable is 3,984 SFor just the perfect 2,000SF per floor WALK OUT Rancher Style Home. Designed by Mullins Design Group along with experienced homeowners. 2Very cool Custom Plans fully Engineered are Included (worth \$30K). New owners can also choose from an exclusive list of PR Preferred Builders.PR has a solid reputation for building the highest quality neighbourhoods and amenities. WILDSONG is not a strata however some PRhomeowners do join the Amenity Centre Club, enjoy Fitness, Hiking, Biking, Nature trails. indoor/outdoor Tennis, Pickleball, Weight studio &Landscaping services and Snow removal. Monthly fee is approx \$285/m. PR offers 36 holes of World Class Golf. PR fees are at \$205/month and Rec Centre and other Amenities fees are \$80/ Month if interested to join the PR Club. Market & Cafe, Dining experiences. Airport 25 minutes away. Kalamalka & Okanagan Lakes. World Class Skiing at Silverstar & Big White are so close. Endless experiences for the whole family and help you create the life you really want. Builders can assist with build questions. Golf memberships are avail to PR homeowners & monthly landscaping. Please note that the ""red lined"" images are approx. See proper survey posts on site. (id:56120)