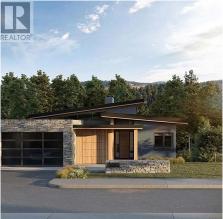

## 116 Wildsong Crescent Unit# 4, Vernon

\$569,000

WILDSONG is Predator Ridge's (PR) Premier Development featuring 27 exclusive building lots. Currently SOLD OUT by the Dev. This is a veryrare opportunity to acquire a prime POOL LOT right above the 14th Green. This Lot is flat so cost effective to build on. Max buildable is 3,984 SFor just the perfect 2,000SF per floor WALK OUT Rancher Style Home. Designed by Mullins Design Group along with experienced homeowners. 2Very cool Custom Plans fully Engineered are Included (worth \$30K). New owners can also choose from an exclusive list of PR Preferred Builders.PR has a solid reputation for building the highest quality neighbourhoods and amenities. WILDSONG is not a strata however some PRhomeowners do join the Amenity Centre Club, enjoy Fitness, Hiking, Biking, Nature trails. indoor/outdoor Tennis, Pickleball, Weight studio &Landscaping services and Snow removal. Monthly fee is approx \$285/m. PR offers 36 holes of World Class Golf. PR fees are at \$205/month and Rec Centre and other Amenities fees are \$80/ Month if interested to join the PR Club. Market & Cafe, Dining experiences. Airport 25 minutes away. Kalamalka & Okanagan Lakes. World Class Skiing at Silverstar & Big White are so close. Endless experiences for the whole family and help you create the life you really want. Builders can assist with build questions. Golf memberships are avail to PR homeowners & monthly landscaping. Please note that the ""red lined"" images are approx. See proper survey posts on site. (id:56120)