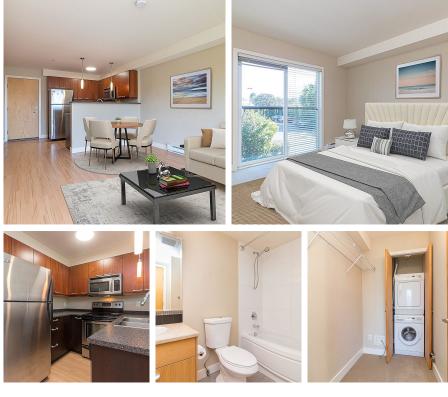

## 306 356 Gorge Rd E, Victoria

\$412,000

Perfect for investors, students, or professionals, this bright and spacious 1-bedroom, 1-bath condo offers fantastic value in today's market. Located in a quickly developing area next to the scenic Gorge Waterway, the well-designed layout includes a generous bedroom with a large walk-in closet and in-suite laundry, making it both practical and comfortable. Enjoy a vibrant neighborhood with stylish waterfront restaurants, patios, and local businesses nearby, along with easy access to UVic via direct bus routes. It's just a 10-minute bike ride to downtown Victoria. This unit also comes with parking, low strata fees, bike storage, and a separate storage locker. This pet-friendly, rentalallowing building (no age restrictions) also features a new 2024 hot water tank for added peace of mind. Don't miss this great opportunityschedule a viewing today! (id:56120)