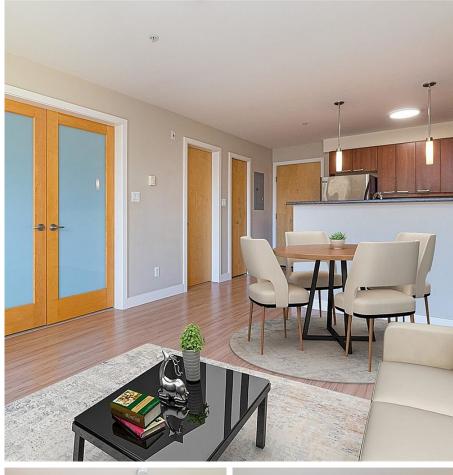

## 306 356 Gorge Rd E, Victoria

\$412,000

Perfect for investors, students, or professionals, this bright and spacious 1-bedroom, 1-bath condo offers fantastic value in today's market. Located in a quickly developing area next to the scenic Gorge Waterway, the well-designed layout includes a generous bedroom with a large walk-in closet and in-suite laundry, making it both practical and comfortable. Enjoy a vibrant neighborhood with stylish waterfront restaurants, patios, and local businesses nearby, along with easy access to UVic via direct bus routes. It's just a 10-minute bike ride to downtown Victoria. This unit also comes with parking, low strata fees, bike storage, and a separate storage locker. This pet-friendly, rentalallowing building (no age restrictions) also features a new 2024 hot water tank for added peace of mind. Don't miss this great opportunityschedule a viewing today! (id:56120)