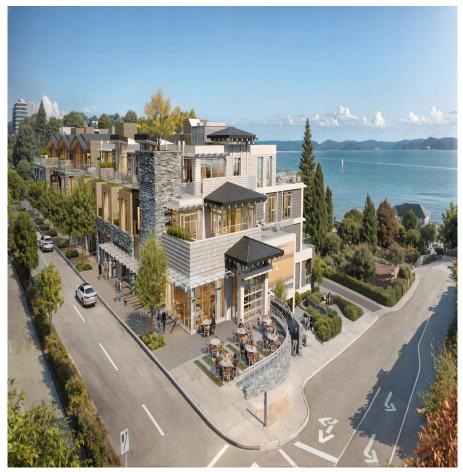

## 302 2490 Marine Drive, West Vancouver

\$2,999,000

Mike Ross 778.987.8874 mross@rennie.com rennie.com/mikeross

Welcome to Pierwell, a limited collection of 36 oceanside residences in Dundarave Village. This 2bed and den home features 9'4 ceilings and spectacular Mountain views. Crafted by Arcadis IBI group, Pierwell features thoughtful layouts, generous outdoor spaces, striking architecture and concrete construction. Interiors by award-winning Cristina Oberti design, Italian-made cabinetry by Stosa Cucine & Inform, Intek closet systems, stateof-the art Gaggenau 400 series appliance package, Sub-Zero Wine Fridge, herringbone Oak hardwood flooring, and Air Conditioning for year round comfort. Residents will enjoy exclusive access to the 2-level gym, yoga space, and 6-person sauna. Includes 1 EV-ready parking stall, storage, and bike storage. Enjoy peace of mind with a 2-5-10 New Home Warranty.

## **FEATURES**

Year Built: 2027

Views: Mountain & Village

Listed By: rennie & associates realty ltd.