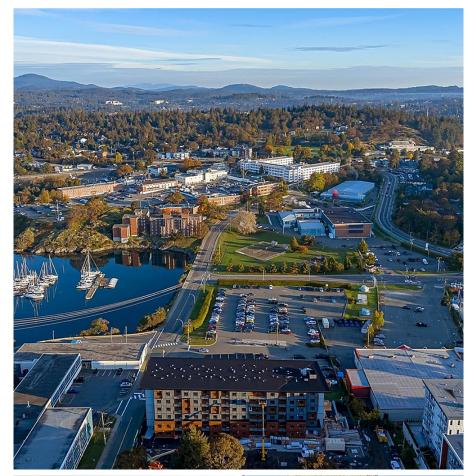

## 1360 Lyall St, Esquimalt

\$950,000

Att Developersor as a Fixer Upper This 7440 lot in the Saxe Point area with a 62-foot frontage and a side lane access is an ideal site for a quadruplex development with no rezoning or variances required under the new RSM2 zoning. This is a great location, just a few minutes walk to beach access, coastal walkways, and Saxe Point Park. The town centre is only minutes away and downtown is less than ten minutes drive. The nearest golf course is only five minutes is only minutes away as well as a boat launch. The house is being sold as is where is but would be rentable. For more details contact the listing agent (id:56120)