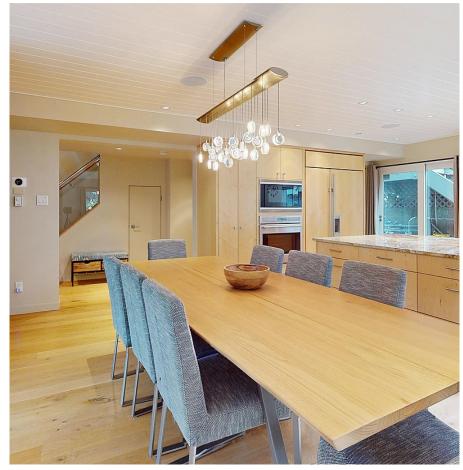

## 7410 Ambassador Crescent, Whistler

\$3,988,000

Nestled in the coveted White Gold neighborhood, this beautifully renovated 3,500 sq. ft. southwest-facing home is a rare gem. Enjoy the ultimate convenience with Lost Lake, Blackcomb Gondola, and Whistler Village all within walking distance. The spacious, open-plan kitchen and living area is designed for entertaining, boasting hardwood floors, a gas stove, a cozy fireplace, and granite countertops. Step out onto the large deck to take in breathtaking mountain views. This home offers ample storage for all your gear with a 2-car garage. Additionally, a well-appointed separate guest suite provides an ideal mortgage helper or in-law accommodation. Don't miss this incredible opportunity—call today for more information!