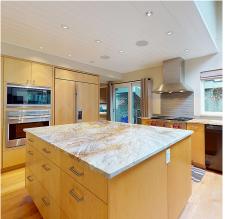

## 7410 Ambassador Crescent, Whistler

\$3,988,000

Nestled in the coveted White Gold neighborhood, this beautifully renovated 3,500 sq. ft. southwest-facing home is a rare gem. Enjoy the ultimate convenience with Lost Lake, Blackcomb Gondola, and Whistler Village all within walking distance. The spacious, open-plan kitchen and living area is designed for entertaining, boasting hardwood floors, a gas stove, a cozy fireplace, and granite countertops. Step out onto the large deck to take in breathtaking mountain views. This home offers ample storage for all your gear with a 2-car garage. Additionally, a well-appointed separate guest suite provides an ideal mortgage helper or in-law accommodation. Don't miss this incredible opportunity—call today for more information!