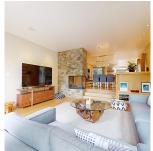

## 7410 Ambassador Crescent, Whistler

\$3,988,000

Nestled in the coveted White Gold neighborhood, this beautifully renovated 3,500 sq. ft. southwest-facing home is a rare gem. Enjoy the ultimate convenience with Lost Lake, Blackcomb Gondola, and Whistler Village all within walking distance. The spacious, open-plan kitchen and living area is designed for entertaining, boasting hardwood floors, a gas stove, a cozy fireplace, and granite countertops. Step out onto the large deck to take in breathtaking mountain views. This home offers ample storage for all your gear with a 2-car garage. Additionally, a well-appointed separate guest suite provides an ideal mortgage helper or in-law accommodation. Don't miss this incredible opportunity—call today for more information!