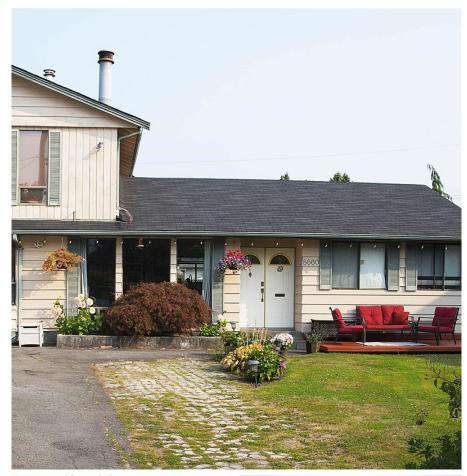

## 8660 Bairdmore Crescent, Richmond

\$2,680,000

Live, Build or Hold. Great opportunity with this 10628 sq. ft. Seafair lot! Surrounded by newer homes on a tree-lined street, this house has updates that include a newer kitchen, bathrooms and roof. A 1989 addition features a huge primary bedroom with a large ensuite and walk-in closet. Great family spaces, tons of storage and an open, spacious backyard make this a great family home . Walking distance to transit, the dyke, Seafair Mall and Hugh Boyd Secondary. Measurements by PixlWorks.