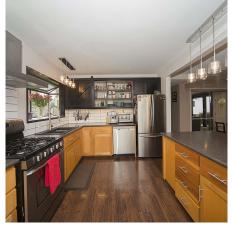

## 8660 Bairdmore Crescent, Richmond

\$2,680,000

Live, Build or Hold. Great opportunity with this 10628 sq. ft. Seafair lot! Surrounded by newer homes on a tree-lined street, this house has updates that include a newer kitchen, bathrooms and roof. A 1989 addition features a huge primary bedroom with a large ensuite and walk-in closet. Great family spaces, tons of storage and an open, spacious backyard make this a great family home . Walking distance to transit, the dyke, Seafair Mall and Hugh Boyd Secondary. Measurements by PixlWorks.