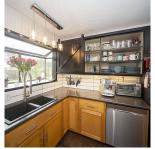

## 8660 Bairdmore Crescent, Richmond

\$2,680,000

Live, Build or Hold. Great opportunity with this 10628 sq. ft. Seafair lot! Surrounded by newer homes on a tree-lined street, this house has updates that include a newer kitchen, bathrooms and roof. A 1989 addition features a huge primary bedroom with a large ensuite and walk-in closet. Great family spaces, tons of storage and an open, spacious backyard make this a great family home . Walking distance to transit, the dyke, Seafair Mall and Hugh Boyd Secondary. Measurements by PixlWorks.