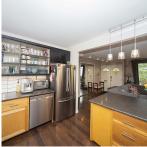

## 8660 Bairdmore Crescent, Richmond

\$2,680,000

Live, Build or Hold. Great opportunity with this 10628 sq. ft. Seafair lot! Surrounded by newer homes on a tree-lined street, this house has updates that include a newer kitchen, bathrooms and roof. A 1989 addition features a huge primary bedroom with a large ensuite and walk-in closet. Great family spaces, tons of storage and an open, spacious backyard make this a great family home . Walking distance to transit, the dyke, Seafair Mall and Hugh Boyd Secondary. Measurements by PixlWorks.