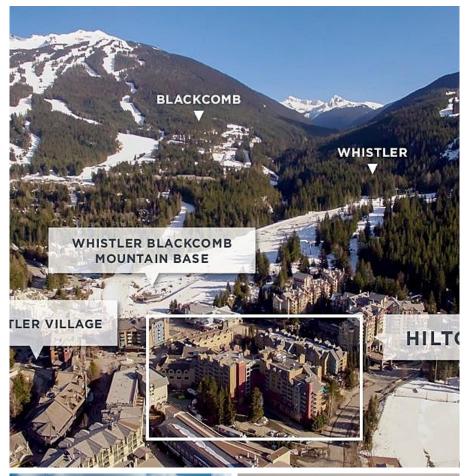

## 725/727 4050 Whistler Way, Whistler

\$845,000

INVESTMENT PROPERTY! The Hilton Whistler Resort & Spa offers the perfect mix of personal usage and revenue. With 1146 sq. ft., these 2 lock off units (#725 and #727) can be used separately or together. One side has 2 queen beds and the other has 1 king, a full kitchen, fireplace, and storage. Use one side and collect the revenue on the other or use both, it's up to you. Located at the base of Whistler Blackcomb, amenities include a gym, pool, hot tub, and spa. Get in touch today.

## **FEATURES**

Year Built: 2005

Views: Whistler & Blackcomb Mountains Listed By: Stilhavn Real Estate Services