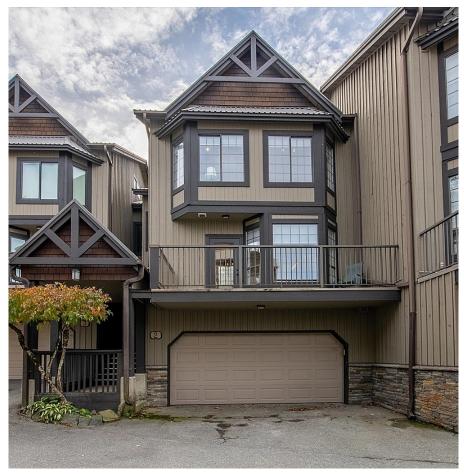

## 2 2104 Nordic Drive, Whistler

\$2,395,000

Welcome to Castle Ridge in Nordic, Whistler. This beautifully renovated townhouse features 4 generous bedrooms and 3.5 bathrooms with ample space for friends and family. Enjoy the warmth of hardwood floors throughout and a cozy woodburning fireplace in the inviting, bright and open living area. The modern kitchen boasts granite countertops and new appliances, ideal for entertaining. Step outside to your 2 decks, private patio and walkout shared backyard, perfect for summer barbecues. With a convenient 2-car garage and easy access to world-class skiing, biking, hiking and more, this home is perfect for weekenders, local families and outdoor enthusiasts alike. Don't miss your chance to own this mountain retreat and book your private tour today!