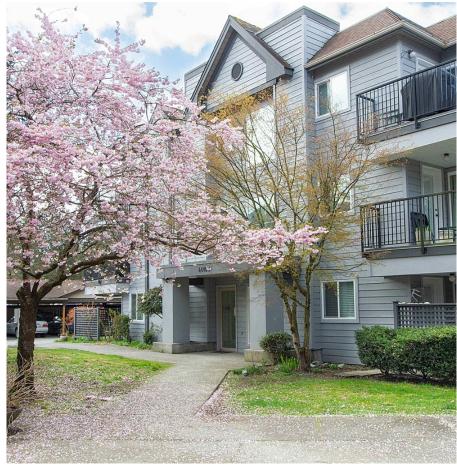

## A301 40100 Willow Crescent, Squamish

\$651,900

This fully renovated corner unit features custom finishes and new appliances, flooded with natural light from a skylight and southern exposure. Every detail has been upgraded, including new flooring, baseboards, and beautifully renovated bathrooms, all centered around a revamped kitchen perfect for entertaining. Enjoy the convenience of one covered parking stall, a ski locker, and an additional storage locker. Located within walking distance of restaurants, coffee shops, grocery stores, and bike trails, this home offers easy access to nearby golfing. The strata has recently replaced the roof, ensuring durability and peace of mind. Experience modern living in this charming top-floor retreat!