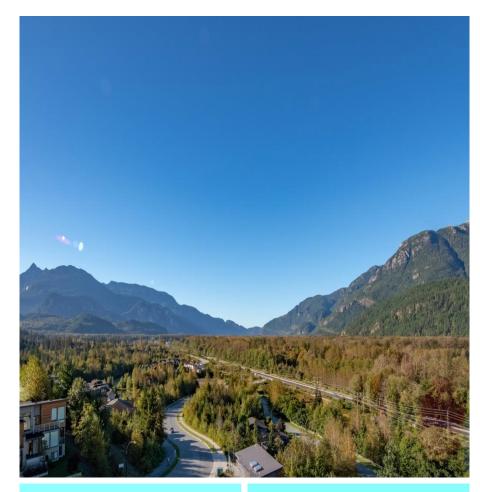

## 41331 Horizon Drive, Squamish

\$999,000

Unobstructed PANORAMIC views from this coveted south facing perch on Horizon Drive. Enjoy expansive views, sun, privacy and a quiet no thru street with only a few neighbours. This 8315 SF lot is one of the last opportunities to build your dream VIEW home in Squamish! There are 3 initial concepts available for siting + design of the house however you can create your own vision and size of house within the guidelines. The last design of over 5000 SF offers 5 bedrooms up w/a3bedroom suite. Ideally elevated up out of the flood plain at an incredible height above Tantalus Rd providing abundant light + amazing views. Enjoy being steps to the forest trails leading to lakes, Skyridge Montessori school. Easy access to the highway + all amenities via Tantalus Road. No new lot subdivisions coming.

## **FEATURES**

Views: Chief, Tantalus + Coast Mtns

Listed By: Sutton Group-West Coast Realty