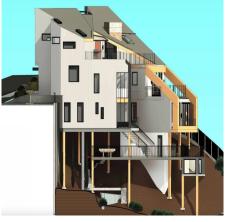

## 41331 Horizon Drive, Squamish

\$999,000

Unobstructed PANORAMIC views from this coveted south facing perch on Horizon Drive. Enjoy expansive views, sun, privacy and a quiet no thru street with only a few neighbours. This 8315 SF lot is one of the last opportunities to build your dream VIEW home in Squamish! There are 3 initial concepts available for siting + design of the house however you can create your own vision and size of house within the guidelines. The last design of over 5000 SF offers 5 bedrooms up w/a3bedroom suite. Ideally elevated up out of the flood plain at an incredible height above Tantalus Rd providing abundant light + amazing views. Enjoy being steps to the forest trails leading to lakes, Skyridge Montessori school. Easy access to the highway + all amenities via Tantalus Road. No new lot subdivisions coming.