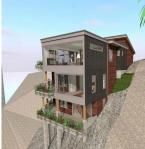

## 41331 Horizon Drive, Squamish

\$999,000

Unobstructed PANORAMIC views from this coveted south facing perch on Horizon Drive. Enjoy expansive views, sun, privacy and a quiet no thru street with only a few neighbours. This 8315 SF lot is one of the last opportunities to build your dream VIEW home in Squamish! There are 3 initial concepts available for siting + design of the house however you can create your own vision and size of house within the guidelines. The last design of over 5000 SF offers 5 bedrooms up w/a3bedroom suite. Ideally elevated up out of the flood plain at an incredible height above Tantalus Rd providing abundant light + amazing views. Enjoy being steps to the forest trails leading to lakes, Skyridge Montessori school. Easy access to the highway + all amenities via Tantalus Road. No new lot subdivisions coming.