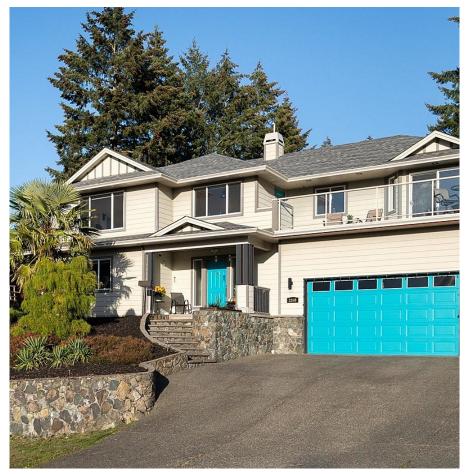

## 2360 Tanner Ridge Pl, Central Saanich

\$1,675,000

Come for the tranquil setting - stay for the views. Tucked within an enclave of beautifully appointed homes, 2360 Tanner Ridge Place is located in one of Central Saanich's most sought-after neighbourhoods. Spanning across 3787 finished sq.ft., the home offers 5 bedrooms + flex room, 4 bathrooms and in-law accommodation. Boasting stunning southwest views of Oldfield Valley, the property has gone through extensive upgrades within the last 3 years; including a new roof, engineered hardwood flooring throughout, a kitchen refresh, tankless hot water, furnace and heat pump, to name a few. The expansive garage, with oversized ceiling, and wide driveway offer plenty of space for all your toys. A large in-law suite provides a perfect option for blended families. All this, plus conveniently located - just minutes from wineries, farmer's markets, cafes and a quick drive to all the amenities of both Victoria and Sidney. (id:56120)