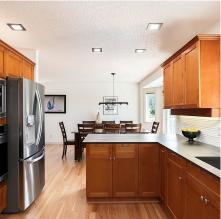

## 2360 Tanner Ridge Pl, Central Saanich

\$1,675,000

Come for the tranquil setting - stay for the views. Tucked within an enclave of beautifully appointed homes, 2360 Tanner Ridge Place is located in one of Central Saanich's most sought-after neighbourhoods. Spanning across 3787 finished sq.ft., the home offers 5 bedrooms + flex room, 4 bathrooms and in-law accommodation. Boasting stunning southwest views of Oldfield Valley, the property has gone through extensive upgrades within the last 3 years; including a new roof, engineered hardwood flooring throughout, a kitchen refresh, tankless hot water, furnace and heat pump, to name a few. The expansive garage, with oversized ceiling, and wide driveway offer plenty of space for all your toys. A large in-law suite provides a perfect option for blended families. All this, plus conveniently located - just minutes from wineries, farmer's markets, cafes and a quick drive to all the amenities of both Victoria and Sidney. (id:56120)