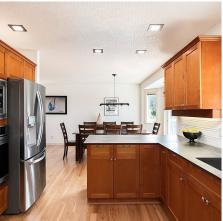

## 2360 Tanner Ridge Pl, Central Saanich

\$1,660,000

Come for the tranquil setting - stay for the views. Tucked within an enclave of beautifully appointed homes, 2360 Tanner Ridge Place is located in one of Central Saanich's most sought-after neighbourhoods. Spanning across 3787 finished sq.ft., the home offers 5 bedrooms + flex room, 4 bathrooms and in-law accommodation. Boasting stunning southwest views of Oldfield Valley, the property has gone through extensive upgrades within the last 3 years; including a new roof, engineered hardwood flooring throughout, a kitchen refresh, tankless hot water, furnace and heat pump, to name a few. The expansive garage, with oversized ceiling, and wide driveway offer plenty of space for all your toys. A large in-law suite provides a perfect option for blended families. All this, plus conveniently located - just minutes from wineries, farmer's markets, cafes and a quick drive to all the amenities of both Victoria and Sidney. (id:56120)