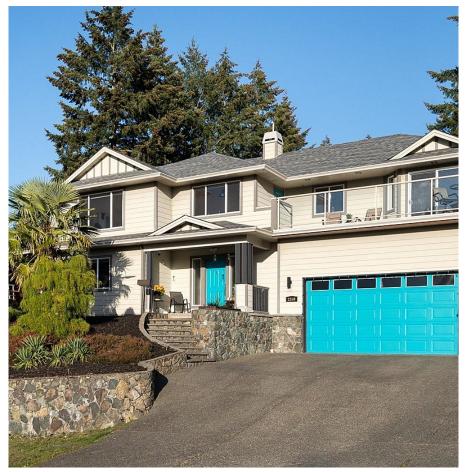

## 2360 Tanner Ridge Pl, Central Saanich

\$1,660,000

Come for the tranquil setting - stay for the views. Tucked within an enclave of beautifully appointed homes, 2360 Tanner Ridge Place is located in one of Central Saanich's most sought-after neighbourhoods. Spanning across 3787 finished sq.ft., the home offers 5 bedrooms + flex room, 4 bathrooms and in-law accommodation. Boasting stunning southwest views of Oldfield Valley, the property has gone through extensive upgrades within the last 3 years; including a new roof, engineered hardwood flooring throughout, a kitchen refresh, tankless hot water, furnace and heat pump, to name a few. The expansive garage, with oversized ceiling, and wide driveway offer plenty of space for all your toys. A large in-law suite provides a perfect option for blended families. All this, plus conveniently located - just minutes from wineries, farmer's markets, cafes and a quick drive to all the amenities of both Victoria and Sidney. (id:56120)