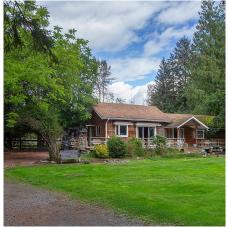

## 1020 Finch Drive, Squamish

\$3,488,000

Discover your own slice of paradise with this revenue-generating 2+ acre property, perfect for horse boarding, RV parking, or a home-based business. Nestled in a lush greenspace with scenic wooded trails, this upgraded 3-bedroom rancher is a cozy retreat, featuring a spacious deck that overlooks your private oasis. Just 5 minutes from downtown and conveniently located near Brennan Park and Highway 99, you'll enjoy easy access to shops, restaurants, and outdoor recreation. With a serene creek, horse stalls, a corral, and potential for more, this property is a unique opportunity for the discerning buyer. Experience the perfect blend of tranquility and convenience. Zoned RL-1 Rural Residential - allowing agriculture, light industrial, and more - See documents for the many uses!!