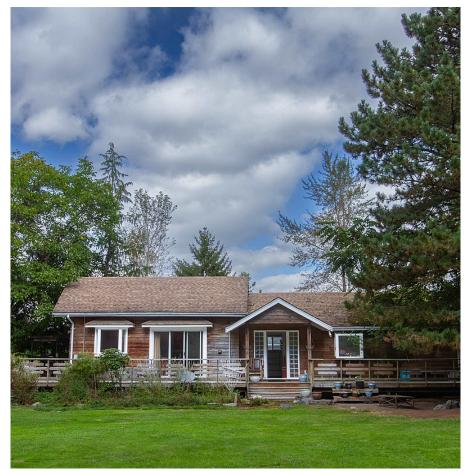

## 1020 Finch Drive, Squamish

\$3,488,000

Discover your own slice of paradise with this revenue-generating 2+ acre property, perfect for horse boarding, RV parking, or a home-based business. Nestled in a lush greenspace with scenic wooded trails, this upgraded 3-bedroom rancher is a cozy retreat, featuring a spacious deck that overlooks your private oasis. Just 5 minutes from downtown and conveniently located near Brennan Park and Highway 99, you'll enjoy easy access to shops, restaurants, and outdoor recreation. With a serene creek, horse stalls, a corral, and potential for more, this property is a unique opportunity for the discerning buyer. Experience the perfect blend of tranquility and convenience. Zoned RL-1 Rural Residential - allowing agriculture, light industrial, and more - See documents for the many uses!!