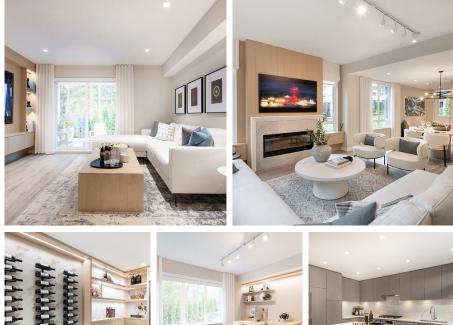

## 159 1330 Wellon Street, Coquitlam

\$1,668,000

This 4 bed 4.5 bath corner townhome at Polygon's Partington Creek belongs to a new collection of townhomes nestled in Coquitlam's Burke Mountain neighbourhooad. This bright 2,641 sq. ft. home boasts overheight main floor ceilings, large windows, and a deck off the kitchen. The kitchen features sleek appliances, stone countertops and an expansive island. Upstairs, find luxury with a spa-inspired ensuite and a separate laundry room with sink, and downstairs enjoy the addition of a recreation room plus flex space. Enjoy a side-by-side double-car garage equipped with level 2 EV charging, AC and access to the Creekside Club! Visit our sales office and three display homes at 3674 Victoria Drive to learn more.

## **KEY INFORMATION**

MLS® R2932104 Residential Attached Burke Mountain 4 Bedrooms 5 Bathrooms 2,641 SF

## FEATURES

Year Built: 2025 Listed By: Polygon Realty Limited