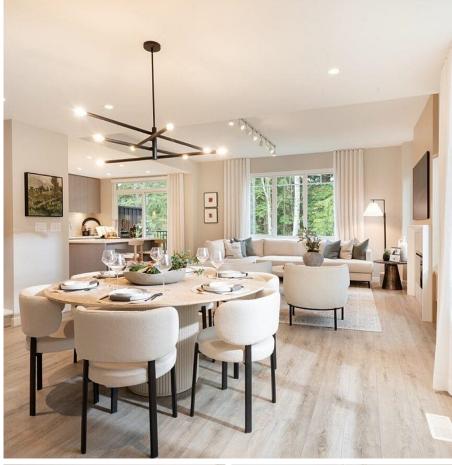

## 159 1330 Wellon Street, Coquitlam

\$1,668,000

This 4 bed 4.5 bath corner townhome at Polygon's Partington Creek belongs to a new collection of townhomes nestled in Coquitlam's Burke Mountain neighbourhooad. This bright 2,641 sq. ft. home boasts overheight main floor ceilings, large windows, and a deck off the kitchen. The kitchen features sleek appliances, stone countertops and an expansive island. Upstairs, find luxury with a spa-inspired ensuite and a separate laundry room with sink, and downstairs enjoy the addition of a recreation room plus flex space. Enjoy a side-by-side double-car garage equipped with level 2 EV charging, AC and access to the Creekside Club! Visit our sales office and three display homes at 3674 Victoria Drive to learn more.

## **KEY INFORMATION**

MLS® R2932104 Residential Attached Burke Mountain 4 Bedrooms 5 Bathrooms 2,641 SF

## FEATURES

Year Built: 2025 Listed By: Polygon Realty Limited