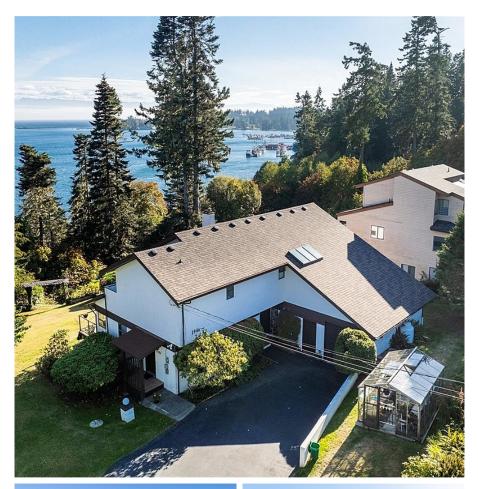

## 1946 Murray Rd, Sooke

\$1,500,000

Enjoy the peace and tranquility of seaside living with this .52 acre property conveniently located in Sooke Village, just a stone's throw away from the serene Ed McGregor Park and the vibrant Rotary Pier, two local gems that bring recreational activities right to your doorstep. This isn't just a home, it's a way of life that encapsulates the best of coastal living with picturesque views from almost every room in the house. Inside, the home features a spacious and functional main floor plan featuring a spacious dining room that flows to a large living room and sunroom all opening to the inviting decks and lovely gardens where you can enjoy the stunning views. The upper level features four generous bedrooms and three full bathrooms. Two bedrooms are equipped with their own ensuite, ideal for family living or hosting guests. hile it is ready for updates, its solid structure provides the perfect foundation to create your dream retreat. The possibilities are endless and as expansive as the breathtaking ocean views that come with it. Brand New roof, skylights, vents and flashings installed in August 2024. (id:56120)