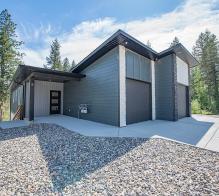

## 2508 Shuswap Avenue Unit# 9, Lumby

\$599,900

Imagine a place where the hustle and bustle of city life fades away, and the charm of a small town invites you to embrace a slower pace. Welcome to Monashee Verge, a hidden gem where community thrives and life is savoured. Perched just above the Town of Lumby with Expansive Views of the Monashee Valley and Lumby Bluff's. The Monashee Verge Boasts 20 Modern Semi-Detached Homes masterfully built by Luxman Developments, with Attention to Details and Care that comes with years of Experience. Open Concept with a Classic Design that will surprise you! Grand Windows, an Executive Kitchen complete with Stainless Steel Kitchen Appliances, Designer Finishings and Open Concept One Level Living on the Main complete with Spacious Master, Ensuite and Walk-In Closet and Laundry. The Walk-Out Basement with Separate Entrance has an Additional 3 Bedrooms, 2 Bathrooms, additional Laundry, Finished Media Room and Rec Area. Need room for the In-laws or a Mortgage Helper? This Spacious Walk Out can easily be suited! Each Home has a Single Car Garage and room on the driveway to park 3 additional vehicles. Enjoy the tranquility of smalltown living while staying connected to urban conveniences. Vernon is just a short 15-minute drive away, and the Kelowna International Airport is only 50 minutes from your doorstep. Save on the Property Transfer Tax with New Construction and book your showing today! (id:56120)