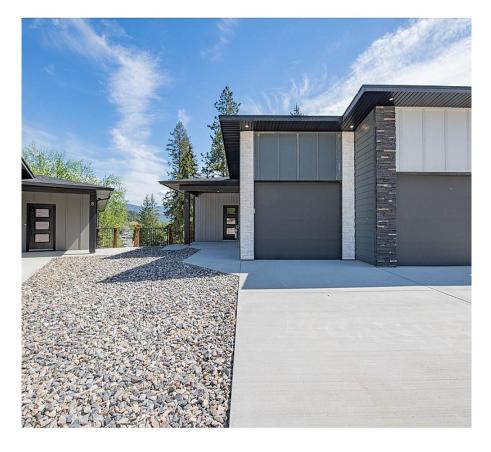

## 2508 Shuswap Avenue Unit# 9, Lumby

\$599,900

Imagine a place where the hustle and bustle of city life fades away, and the charm of a small town invites you to embrace a slower pace. Welcome to Monashee Verge, a hidden gem where community thrives and life is savoured. Perched just above the Town of Lumby with Expansive Views of the Monashee Valley and Lumby Bluff's. The Monashee Verge Boasts 20 Modern Semi-Detached Homes masterfully built by Luxman Developments, with Attention to Details and Care that comes with years of Experience. Open Concept with a Classic Design that will surprise you! Grand Windows, an Executive Kitchen complete with Stainless Steel Kitchen Appliances, Designer Finishings and Open Concept One Level Living on the Main complete with Spacious Master, Ensuite and Walk-In Closet and Laundry. The Walk-Out Basement with Separate Entrance has an Additional 3 Bedrooms, 2 Bathrooms, additional Laundry, Finished Media Room and Rec Area. Need room for the In-laws or a Mortgage Helper? This Spacious Walk Out can easily be suited! Each Home has a Single Car Garage and room on the driveway to park 3 additional vehicles. Enjoy the tranquility of smalltown living while staying connected to urban conveniences. Vernon is just a short 15-minute drive away, and the Kelowna International Airport is only 50 minutes from your doorstep. Save on the Property Transfer Tax with New Construction and book your showing today! (id:56120)