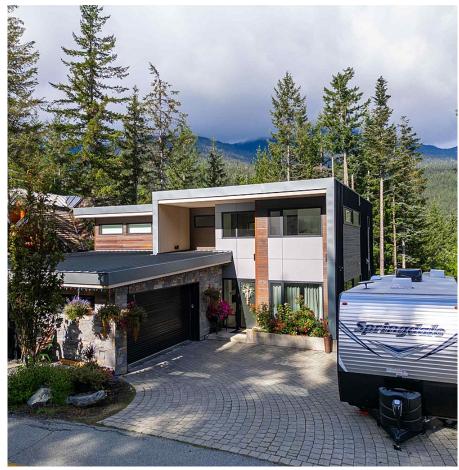

## 1551 Spring Creek Drive, Whistler

\$6,490,000

Experience modern luxury and mountain serenity in this stunning 5-bedroom, 4.5 bath home built in 2016 by Gavan Construction, offering breathtaking views of Wedge and Armchair mountains. Impeccably designed, it features a natural gas fireplace, quartz countertops, Bosch stainless steel appliances, and white oak flooring. Enjoy seamless indoor-outdoor living with a covered deck, hot tub, fire pit, and private treed lot. Located in peaceful Spring Creek, it's minutes from Creekside Village's ski lifts, shops, dining and Function Junction. Includes a 2-bedroom rental suite, top schools and easy trail access-perfect for outdoor enthusiasts.

## **KEY INFORMATION**

MLS® R2933184

Residential Detached

Spring Creek

7 Bedrooms

6 Bathrooms

4,293 SF

9,569 SF Lot

## **FEATURES**

Year Built: 2016

Views: Surrounding Mountains

Listed By: Angell Hasman & Associates Realty Ltd.