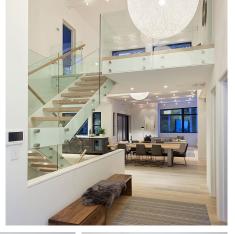

## 1551 Spring Creek Drive, Whistler

\$6,490,000

Experience modern luxury and mountain serenity in this stunning 5-bedroom, 4.5 bath home built in 2016 by Gavan Construction, offering breathtaking views of Wedge and Armchair mountains. Impeccably designed, it features a natural gas fireplace, quartz countertops, Bosch stainless steel appliances, and white oak flooring. Enjoy seamless indoor-outdoor living with a covered deck, hot tub, fire pit, and private treed lot. Located in peaceful Spring Creek, it's minutes from Creekside Village's ski lifts, shops, dining and Function Junction. Includes a 2-bedroom rental suite, top schools and easy trail access-perfect for outdoor enthusiasts.