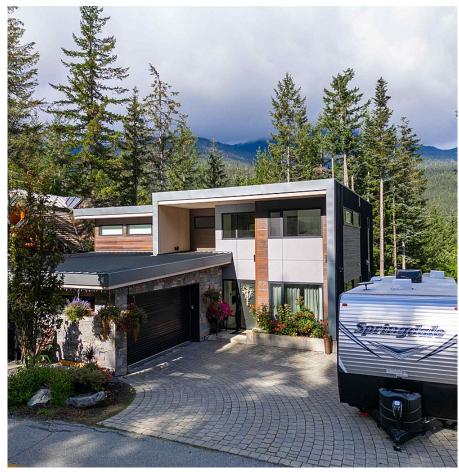

## 1551 Spring Creek Drive, Whistler

\$6,490,000

Experience modern luxury and mountain serenity in this stunning 5-bedroom, 4.5 bath home built in 2016 by Gavan Construction, offering breathtaking views of Wedge and Armchair mountains. Impeccably designed, it features a natural gas fireplace, quartz countertops, Bosch stainless steel appliances, and white oak flooring. Enjoy seamless indoor-outdoor living with a covered deck, hot tub, fire pit, and private treed lot. Located in peaceful Spring Creek, it's minutes from Creekside Village's ski lifts, shops, dining and Function Junction. Includes a 2-bedroom rental suite, top schools and easy trail access-perfect for outdoor enthusiasts.

## **FEATURES**

Year Built: 2016

Views: Surrounding Mountains

Listed By: Angell Hasman & Associates Realty Ltd.