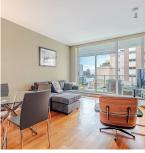

## 304 68 Songhees Rd, Victoria

\$760,000

Welcome to 'Shutters' and Mountain and Ocean Views! This concrete and steel building overlooking the harbour has a long list of amenities. Outdoor pool, hot tub, gym, sauna, water features, in-suite laundry, bike storage, storage locker, underground parking and concierge services. This one bed+ den, 2 bath property gives you space to work from home. This unit faces the quiet side of the building. The kitchen has a natural gas cook top and bar stool seating for 4 at the counter. The den could be used as a second bedroom, office or guest room. Ensuite bathroom with 5 piece and second 2 piece. Walk to Boom and Batten and Spinnakers brew pub as well as Delta Hotel. Close to Victoria sea wall walk and 8 minute walk to downtown. Bike path goes right by your building. Pet friendly for your pooch and lots of dog areas near by., Location, Amenities and Views. Checks all the boxes! (id:56120)