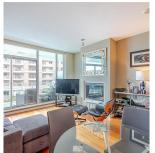

## 304 68 Songhees Rd, Victoria

\$760,000

Welcome to 'Shutters' and Mountain and Ocean Views! This concrete and steel building overlooking the harbour has a long list of amenities. Outdoor pool, hot tub, gym, sauna, water features, in-suite laundry, bike storage, storage locker, underground parking and concierge services. This one bed+ den, 2 bath property gives you space to work from home. This unit faces the quiet side of the building. The kitchen has a natural gas cook top and bar stool seating for 4 at the counter. The den could be used as a second bedroom, office or guest room. Ensuite bathroom with 5 piece and second 2 piece. Walk to Boom and Batten and Spinnakers brew pub as well as Delta Hotel. Close to Victoria sea wall walk and 8 minute walk to downtown. Bike path goes right by your building. Pet friendly for your pooch and lots of dog areas near by., Location, Amenities and Views. Checks all the boxes! (id:56120)