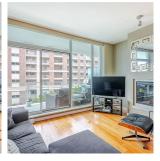

## 304 68 Songhees Rd, Victoria

\$760,000

Welcome to 'Shutters' and Mountain and Ocean Views! This concrete and steel building overlooking the harbour has a long list of amenities. Outdoor pool, hot tub, gym, sauna, water features, in-suite laundry, bike storage, storage locker, underground parking and concierge services. This one bed+ den, 2 bath property gives you space to work from home. This unit faces the quiet side of the building. The kitchen has a natural gas cook top and bar stool seating for 4 at the counter. The den could be used as a second bedroom, office or guest room. Ensuite bathroom with 5 piece and second 2 piece. Walk to Boom and Batten and Spinnakers brew pub as well as Delta Hotel. Close to Victoria sea wall walk and 8 minute walk to downtown. Bike path goes right by your building. Pet friendly for your pooch and lots of dog areas near by., Location, Amenities and Views. Checks all the boxes! (id:56120)