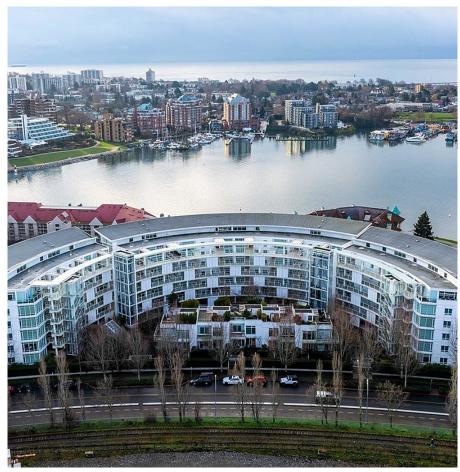

## 304 68 Songhees Rd, Victoria

\$760,000

Welcome to 'Shutters' and Mountain and Ocean Views! This concrete and steel building overlooking the harbour has a long list of amenities. Outdoor pool, hot tub, gym, sauna, water features, in-suite laundry, bike storage, storage locker, underground parking and concierge services. This one bed+ den, 2 bath property gives you space to work from home. This unit faces the quiet side of the building. The kitchen has a natural gas cook top and bar stool seating for 4 at the counter. The den could be used as a second bedroom, office or guest room. Ensuite bathroom with 5 piece and second 2 piece. Walk to Boom and Batten and Spinnakers brew pub as well as Delta Hotel. Close to Victoria sea wall walk and 8 minute walk to downtown. Bike path goes right by your building. Pet friendly for your pooch and lots of dog areas near by., Location, Amenities and Views. Checks all the boxes! (id:56120)