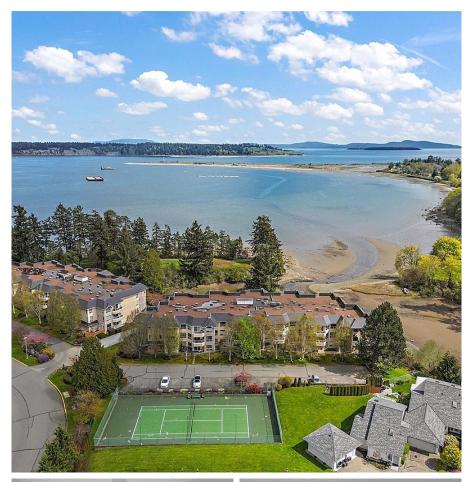

## 4157 2600 Ferguson Rd, Central Saanich

\$549,900

Welcome to desirable Water's Edge Village. This 2 bed 2 bath west facing condo has plenty of windows to let the natural light spill in. The living/ dining area is open & spacious & will hold all of your house sized furniture. The bedrooms have great separation & the primary is generous featuring a large walk in closet & an ensuite. The kitchen has an eat in area plus there is a separate dining room. Full size laundry & plenty of storage. Sit out on your balcony and watch the glorious sunsets With seaside walkways, indoor pool/ sauna/hot tub, exercise room, library, guest room, tennis court, workshop & secure U/G parking, storage locker & EV stations. This one is everything you could ask for in a well managed super friendly waterfront complex. On a bus route for shopping & minutes to Sidney, airport, ferries & Marigold Cafe. A very well maintained 55+ complex set amongst mature landscaping & manicured grounds. (id:56120)