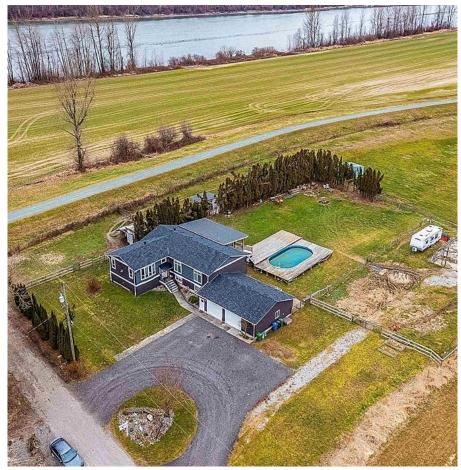

## 7310 Kelleher Street, Abbotsford

\$1,888,800

You'll be blown away by the tranquil setting and the mountain views from every angle of this home. On 3.64 acres adjacent to the Matsqui Trail and Fraser River, this farm house has been substantially renovated. A beautiful gourmet kitchen with stainless steel appliances and a large island is featured in this home. Three bedrooms upstairs with an ensuite. Downstairs potential for 2nd suite, ideal for extended family or mortgage helper. Extra large garage for your vehicle and workshop. Plenty of space in backyard, great for entertaining family & friends. Call today for your viewing.

## **KEY INFORMATION**

MLS® R2933404 Residential Detached Matsqui 5 Bedrooms 3 Bathrooms 3,831 SF 158,558 SF Lot

## FEATURES

Year Built: 1994 Listed By: eXp Realty of Canada Inc.