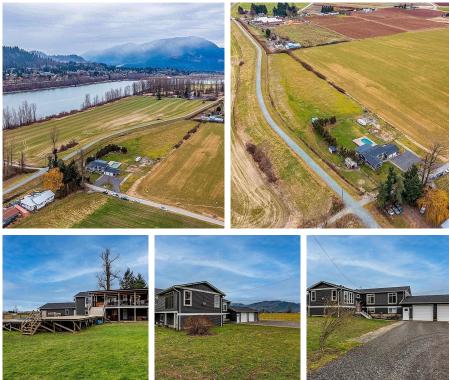

## 7310 Kelleher Street, Abbotsford

\$1,888,800

You'll be blown away by the tranquil setting and the mountain views from every angle of this home. On 3.64 acres adjacent to the Matsqui Trail and Fraser River, this farm house has been substantially renovated. A beautiful gourmet kitchen with stainless steel appliances and a large island is featured in this home. Three bedrooms upstairs with an ensuite. Downstairs potential for 2nd suite, ideal for extended family or mortgage helper. Extra large garage for your vehicle and workshop. Plenty of space in backyard, great for entertaining family & friends. Call today for your viewing.

## **KEY INFORMATION**

MLS® R2933404 Residential Detached Matsqui 5 Bedrooms 3 Bathrooms 3,831 SF 158,558 SF Lot

## FEATURES

Year Built: 1994 Listed By: eXp Realty of Canada Inc.