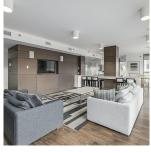

## 1008 3008 Glen Drive, Coquitlam

\$608,888

Discover metropolitan living at Coquitlam Centre in this rarely available 1-bedroom + flex, 625 sq. ft., south-facing unit at M2 by Cressey. This bright and functional home features laminate flooring, the signature Cressey kitchen with granite countertops, stainless steel appliances, and a builtin workstation. The versatile flex space is perfect for a home office or can accommodate a sofa bed. Enjoy a full-size front-load washer and dryer, expansive floor-to-ceiling windows, and a covered balcony offering stunning views of the city, park, and mountains. Amenities include a gym, party room, and rooftop garden on the 3rd floor. Steps from Coquitlam Centre, SkyTrain, restaurants, cafes, schools and Town Centre Park. Includes 1 parking spot and 1 locker.