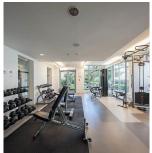

## 1008 3008 Glen Drive, Coquitlam

\$608,888

Discover metropolitan living at Coquitlam Centre in this rarely available 1-bedroom + flex, 625 sq. ft., south-facing unit at M2 by Cressey. This bright and functional home features laminate flooring, the signature Cressey kitchen with granite countertops, stainless steel appliances, and a builtin workstation. The versatile flex space is perfect for a home office or can accommodate a sofa bed. Enjoy a full-size front-load washer and dryer, expansive floor-to-ceiling windows, and a covered balcony offering stunning views of the city, park, and mountains. Amenities include a gym, party room, and rooftop garden on the 3rd floor. Steps from Coquitlam Centre, SkyTrain, restaurants, cafes, schools and Town Centre Park. Includes 1 parking spot and 1 locker.