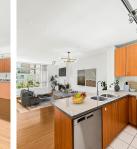

\* PERSONAL REAL ESTATE CORPORATION. THIS COMMUNICATION IS NOT INTENDED TO CAUSE OR INDUCE A BREACH OF AN EXISTING AGREEMENT(S). E.& O.E

\*PRE-INSPECTED\*! Move in Ready - Spacious 2 Bed 2 Bath with FRESH Paint and NEW Carpets! This SOUTHEAST Facing CORNER unit overlooks a Private and Quiet courtyard. Featuring an open-concept kitchen, in-suite laundry, HUGE walk-in closet, covered balcony, and a cozy fireplace. Stay Warm this Winter - Strata fees cover your Gas & Hot Water! Building amenities include a gym, resident caretaker, bike storage, and guest parking. Comes with 1 Secured Parking & 1 Storage Locker. Pets & Rental allowed. Perfect for Students, First-Time Home Buyers & Investors! Units like these don't last long. Call now for a showing!