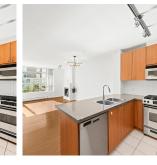

\* PERSONAL REAL ESTATE CORPORATION. THIS COMMUNICATION IS NOT INTENDED TO CAUSE OR INDUCE A BREACH OF AN EXISTING AGREEMENT(S). E.& O.E

\*PRE-INSPECTED\*! Move in Ready - Spacious 2 Bed 2 Bath with FRESH Paint and NEW Carpets! This SOUTHEAST Facing CORNER unit overlooks a Private and Quiet courtyard. Featuring an open-concept kitchen, in-suite laundry, HUGE walk-in closet, covered balcony, and a cozy fireplace. Stay Warm this Winter - Strata fees cover your Gas & Hot Water! Building amenities include a gym, resident caretaker, bike storage, and guest parking. Comes with 1 Secured Parking & 1 Storage Locker. Pets & Rental allowed. Perfect for Students, First-Time Home Buyers & Investors! Units like these don't last long. Call now for a showing!