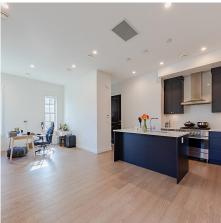

## 1 10495 No. 2 Road, Richmond

\$1,580,000

Step into the perfect home for a growing family with this stunning corner townhouse, featuring 3 bedrooms and 2.5 baths. Inspired by elegant French architecture, this residence showcases intricate moulding, signature black oval windows, detailed black metal railings, and decorative wood trims and dentils, all reimagined with modern interiors. Enjoy generous living spaces with soaring 10' ceilings in the foyer and 9'6" on the main level. Additional features include side-byside double parking with EV charging, a spacious landscaped yard, a Smart Home System, and A/C powered by a heat pump. Ideally located within the catchment of top schools: a 9-minute walk to Steveston-London Secondary via a greenbelt trail and just 5 minutes to James McKinney Elementary