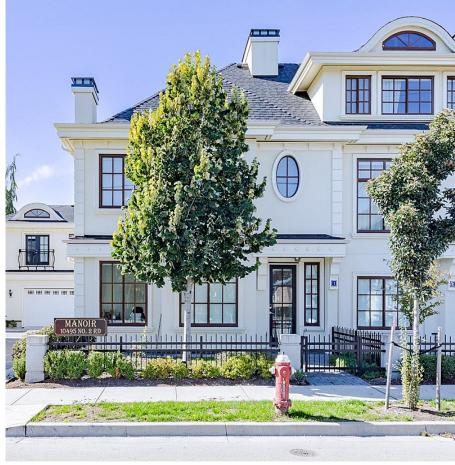

## 1 10495 No. 2 Road, Richmond

\$1,580,000

Step into the perfect home for a growing family with this stunning corner townhouse, featuring 3 bedrooms and 2.5 baths. Inspired by elegant French architecture, this residence showcases intricate moulding, signature black oval windows, detailed black metal railings, and decorative wood trims and dentils, all reimagined with modern interiors. Enjoy generous living spaces with soaring 10' ceilings in the foyer and 9'6" on the main level. Additional features include side-byside double parking with EV charging, a spacious landscaped yard, a Smart Home System, and A/C powered by a heat pump. Ideally located within the catchment of top schools: a 9-minute walk to Steveston-London Secondary via a greenbelt trail and just 5 minutes to James McKinney Elementary