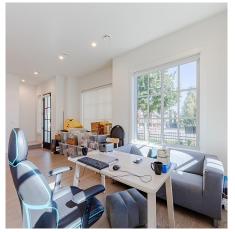

## 1 10495 No. 2 Road, Richmond

\$1,580,000

Step into the perfect home for a growing family with this stunning corner townhouse, featuring 3 bedrooms and 2.5 baths. Inspired by elegant French architecture, this residence showcases intricate moulding, signature black oval windows, detailed black metal railings, and decorative wood trims and dentils, all reimagined with modern interiors. Enjoy generous living spaces with soaring 10' ceilings in the foyer and 9'6" on the main level. Additional features include side-byside double parking with EV charging, a spacious landscaped yard, a Smart Home System, and A/C powered by a heat pump. Ideally located within the catchment of top schools: a 9-minute walk to Steveston-London Secondary via a greenbelt trail and just 5 minutes to James McKinney Elementary