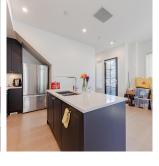

## 1 10495 No. 2 Road, Richmond

\$1,580,000

Step into the perfect home for a growing family with this stunning corner townhouse, featuring 3 bedrooms and 2.5 baths. Inspired by elegant French architecture, this residence showcases intricate moulding, signature black oval windows, detailed black metal railings, and decorative wood trims and dentils, all reimagined with modern interiors. Enjoy generous living spaces with soaring 10' ceilings in the foyer and 9'6" on the main level. Additional features include side-byside double parking with EV charging, a spacious landscaped yard, a Smart Home System, and A/C powered by a heat pump. Ideally located within the catchment of top schools: a 9-minute walk to Steveston-London Secondary via a greenbelt trail and just 5 minutes to James McKinney Elementary