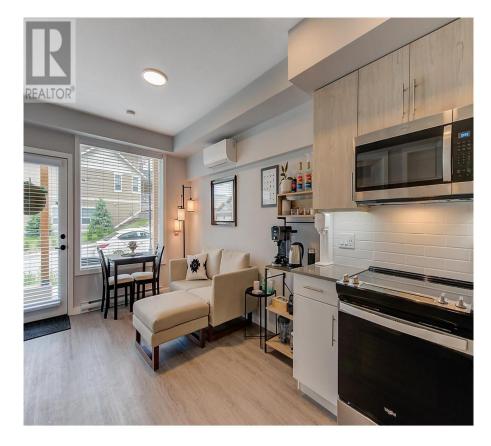

## 685 Boynton Place Unit# 43, Kelowna

\$329,000

Discover the future of sustainable luxury living at Promontory, a soon-to-be-completed gem that blends eco-conscious design with modern elegance. This 481 sq. ft., 1-bedroom (C2 plan) unit is available as an Assignment Sale, offering a prime opportunity for first-time buyers or savvy investors. Thoughtfully designed, this home features high-end stainless steel appliances, granite countertops, and the convenience of an in-suite stacked washer/dryer for a blend of style and functionality. Promontory's commitment to green living includes solar panels integrated throughout the complex, making it a forward-thinking choice for the environmentally conscious. Step out your door and find yourself immersed in nature, with the expansive Knox Mountain Park, Glenmore Ridge Trails, and Okanagan Lake all just minutes away. When you're ready for city life, downtown's vibrant restaurants, wineries, and lakeside charm are easily accessible. Set amidst lush landscapes, Promontory is more than just a residence; it's a lifestyle. With pet-friendly policies and the flexibility to rent, it caters to a modern, active lifestyle. Don't miss your chance to join this innovative community where contemporary design and nature harmonize beautifully. Photos and virtual tour are from a similar, completed unit with identical finishes and color schemes. (id:56120)