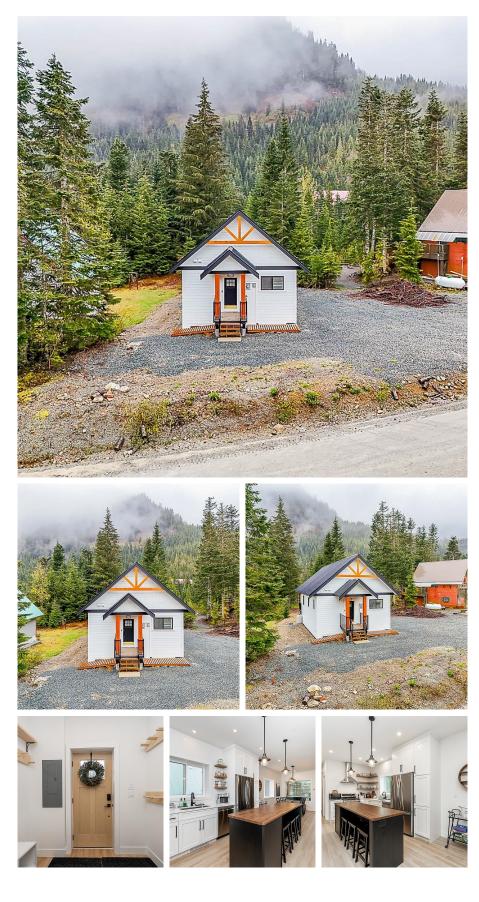

## 46870 Sakwi Creek Road, Mission

\$1,099,000

Welcome to this turnkey property located up at Sasquatch Mountain in the beautiful Hemlock Valley. Built in 2022 by award winning LaceyConstruction, this incredible recreational property offers over 2000 square feet of living space with 4 bedroom and 2 bathrooms. Situated on a private treed lot close to the ski hill and only 2 hours from Vancouver it truly is the perfect escape from the hustle and bustle of city life! Bonus: generate income all year long as an airbnb - it resides in one of the few areas not restricted for airbnb use. The Hemlock valley is undergoing a massive transformation into a 4-season resort community - this is your chance to get in at the ground level. Call to book your showing today!

## **KEY INFORMATION**

MLS® R2933240 Residential Detached Lake Errock 4 Bedrooms 2 Bathrooms 2,038 SF 8,740 SF Lot

## FEATURES

Year Built: 2022 Views: Mountains Listed By: Macdonald Realty (Surrey/152)