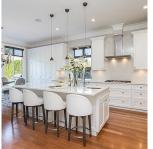

## 3280 Semlin Drive, Richmond

\$3,599,800

SPECTACULAR 5 bdrm, 4.5 bath home backing onto the TERRA NOVA NATURE RESERVE. This phenomenal home shows like NEW and has been maintained with quality updates and designer touches that are from a magazine. Gorgeous GREAT ROOM has white kitchen with high end appliances, double island with seating for 5+, walkin pantry and office nook. Adjacent dining area opens to the cozy and elegant family room with gas f/p, built-ins and bevelled mirrors reflecting the nature reserve views. Eclipse sliding doors open to reveal a private, perfectly manicured west-facing backyard with covered seating area, hot tub and shed. Primary bedroom with luxurious ensuite. This home must be seen to be appreciated and is one of a kind.