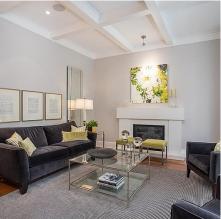

## 3280 Semlin Drive, Richmond

\$3,599,800

SPECTACULAR 5 bdrm, 4.5 bath home backing onto the TERRA NOVA NATURE RESERVE. This phenomenal home shows like NEW and has been maintained with quality updates and designer touches that are from a magazine. Gorgeous GREAT ROOM has white kitchen with high end appliances, double island with seating for 5+, walkin pantry and office nook. Adjacent dining area opens to the cozy and elegant family room with gas f/p, built-ins and bevelled mirrors reflecting the nature reserve views. Eclipse sliding doors open to reveal a private, perfectly manicured west-facing backyard with covered seating area, hot tub and shed. Primary bedroom with luxurious ensuite. This home must be seen to be appreciated and is one of a kind.