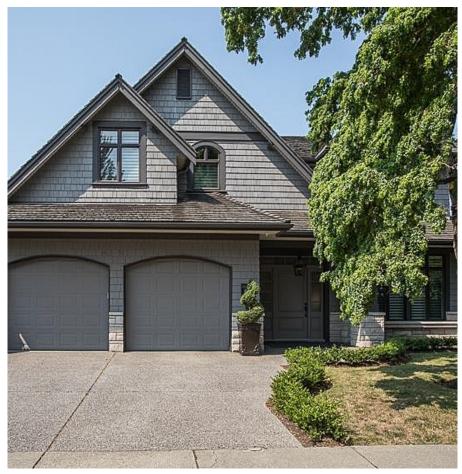

## 3280 Semlin Drive, Richmond

\$3,599,800

SPECTACULAR 5 bdrm, 4.5 bath home backing onto the TERRA NOVA NATURE RESERVE. This phenomenal home shows like NEW and has been maintained with quality updates and designer touches that are from a magazine. Gorgeous GREAT ROOM has white kitchen with high end appliances, double island with seating for 5+, walkin pantry and office nook. Adjacent dining area opens to the cozy and elegant family room with gas f/p, built-ins and bevelled mirrors reflecting the nature reserve views. Eclipse sliding doors open to reveal a private, perfectly manicured west-facing backyard with covered seating area, hot tub and shed. Primary bedroom with luxurious ensuite. This home must be seen to be appreciated and is one of a kind.