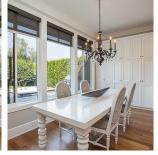

## 3280 Semlin Drive, Richmond

\$3,599,800

SPECTACULAR 5 bdrm, 4.5 bath home backing onto the TERRA NOVA NATURE RESERVE. This phenomenal home shows like NEW and has been maintained with quality updates and designer touches that are from a magazine. Gorgeous GREAT ROOM has white kitchen with high end appliances, double island with seating for 5+, walkin pantry and office nook. Adjacent dining area opens to the cozy and elegant family room with gas f/p, built-ins and bevelled mirrors reflecting the nature reserve views. Eclipse sliding doors open to reveal a private, perfectly manicured west-facing backyard with covered seating area, hot tub and shed. Primary bedroom with luxurious ensuite. This home must be seen to be appreciated and is one of a kind.