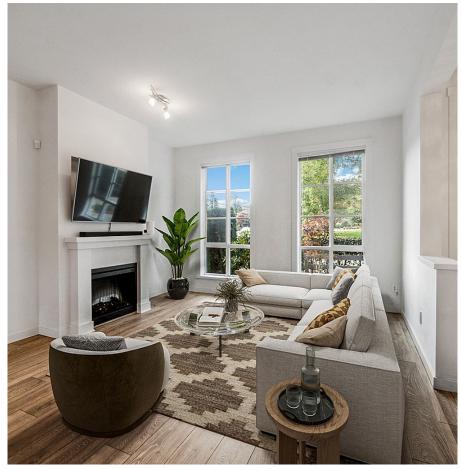

#### Welcome to TATTON PARKSIDE ROWHOMES

by MOSAIC a collection of Georgian-inspired homes nestled at the base of Burke Mountain with Victoria park at your door step! Spacious, well designed, quality built 3 levels 3 bedrooms 3 bath with grand foyer, 9' ceiling with living & dinning room on entry level at grade; Functional mudroom at the back entry; Big open gourmet granite kitchen with updated appliances; Spa like master ensuite, big walk-in closet; Huge tope floor loft offers options for Rec room/office/bedroom/home theatre plus lots of storage; Fenced private walk out back yard with big patio for your garden furniture & BBQ, great for family & pets; Detached covered 2 car garage. Easy to show, call for a showing today. (Some photos are virtually staged)