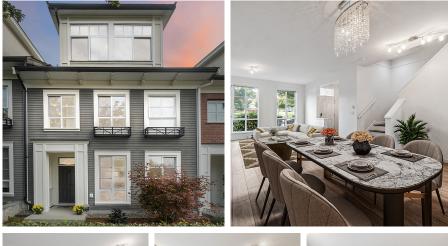

## 2 1225 Holtby Street, Coquitlam

\$1,288,000

#### Welcome to TATTON PARKSIDE ROWHOMES

by MOSAIC a collection of Georgian-inspired homes nestled at the base of Burke Mountain with Victoria park at your door step! Spacious, well designed, quality built 3 levels 3 bedrooms 3 bath with grand foyer, 9' ceiling with living & dinning room on entry level at grade; Functional mudroom at the back entry; Big open gourmet granite kitchen with updated appliances; Spa like master ensuite, big walk-in closet; Huge tope floor loft offers options for Rec room/office/bedroom/home theatre plus lots of storage; Fenced private walk out back yard with big patio for your garden furniture & BBQ, great for family & pets; Detached covered 2 car garage. Easy to show, call for a showing today. (Some photos are virtually staged)