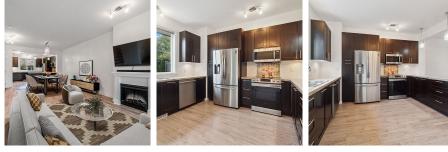

#### Welcome to TATTON PARKSIDE ROWHOMES

by MOSAIC a collection of Georgian-inspired homes nestled at the base of Burke Mountain with Victoria park at your door step! Spacious, well designed, quality built 3 levels 3 bedrooms 3 bath with grand foyer, 9' ceiling with living & dinning room on entry level at grade; Functional mudroom at the back entry; Big open gourmet granite kitchen with updated appliances; Spa like master ensuite, big walk-in closet; Huge tope floor loft offers options for Rec room/office/bedroom/home theatre plus lots of storage; Fenced private walk out back yard with big patio for your garden furniture & BBQ, great for family & pets; Detached covered 2 car garage. Easy to show, call for a showing today. (Some photos are virtually staged)