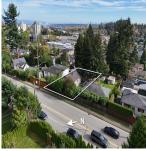

## 112 Tenth Avenue, New Westminster

\$1,425,000

Centrally located in Glenbrooke North, this property at 112 Tenth Avenue offers prime redevelopment potential. Sitting on a wide 6,921 sqft lot with laneway access, it provides multiple possibilities. Currently zoned RS-1, the property allows for a Single Family Dwelling with a secondary suite and laneway house, perfect for families or investors. With the Official Community Plan (OCP), the option to build a duplex is available through a rezoning process. Upcoming changes in New Westminster's Infill Housing Program, in line with the Provincial Government's housing mandate, may also permit small-scale multi-unit housing developments, adding even more value to this property. This is a fantastic opportunity close to Royal Square Mall and all local amenities.

## **KEY INFORMATION**

MLS® R2933139

Residential Detached

Glenbrooke North

5 Bedrooms

2 Bathrooms

1,716 SF

6,962 SF Lot