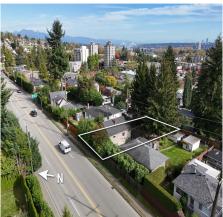

## 112 Tenth Avenue, New Westminster

\$1,425,000

Centrally located in Glenbrooke North, this property at 112 Tenth Avenue offers prime redevelopment potential. Sitting on a wide 6,921 sqft lot with laneway access, it provides multiple possibilities. Currently zoned RS-1, the property allows for a Single Family Dwelling with a secondary suite and laneway house, perfect for families or investors. With the Official Community Plan (OCP), the option to build a duplex is available through a rezoning process. Upcoming changes in New Westminster's Infill Housing Program, in line with the Provincial Government's housing mandate, may also permit small-scale multi-unit housing developments, adding even more value to this property. This is a fantastic opportunity close to Royal Square Mall and all local amenities.