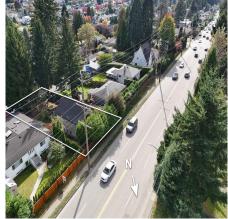

## 112 Tenth Avenue, New Westminster

\$1,425,000

Centrally located in Glenbrooke North, this property at 112 Tenth Avenue offers prime redevelopment potential. Sitting on a wide 6,921 sqft lot with laneway access, it provides multiple possibilities. Currently zoned RS-1, the property allows for a Single Family Dwelling with a secondary suite and laneway house, perfect for families or investors. With the Official Community Plan (OCP), the option to build a duplex is available through a rezoning process. Upcoming changes in New Westminster's Infill Housing Program, in line with the Provincial Government's housing mandate, may also permit small-scale multi-unit housing developments, adding even more value to this property. This is a fantastic opportunity close to Royal Square Mall and all local amenities.