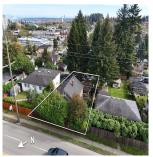

## 112 Tenth Avenue, New Westminster

\$1,425,000

Centrally located in Glenbrooke North, this property at 112 Tenth Avenue offers prime redevelopment potential. Sitting on a wide 6,921 sqft lot with laneway access, it provides multiple possibilities. Currently zoned RS-1, the property allows for a Single Family Dwelling with a secondary suite and laneway house, perfect for families or investors. With the Official Community Plan (OCP), the option to build a duplex is available through a rezoning process. Upcoming changes in New Westminster's Infill Housing Program, in line with the Provincial Government's housing mandate, may also permit small-scale multi-unit housing developments, adding even more value to this property. This is a fantastic opportunity close to Royal Square Mall and all local amenities.