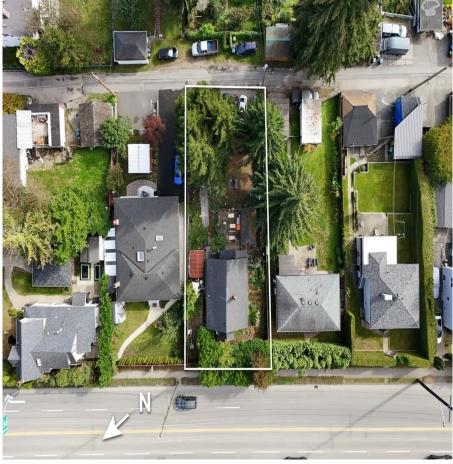

## 112 Tenth Avenue, New Westminster

\$1,425,000

Centrally located in Glenbrooke North, this property at 112 Tenth Avenue offers prime redevelopment potential. Sitting on a wide 6,921 sqft lot with laneway access, it provides multiple possibilities. Currently zoned RS-1, the property allows for a Single Family Dwelling with a secondary suite and laneway house, perfect for families or investors. With the Official Community Plan (OCP), the option to build a duplex is available through a rezoning process. Upcoming changes in New Westminster's Infill Housing Program, in line with the Provincial Government's housing mandate, may also permit small-scale multi-unit housing developments, adding even more value to this property. This is a fantastic opportunity close to Royal Square Mall and all local amenities.

## **KEY INFORMATION**

MLS® R2933139

Residential Detached

Glenbrooke North

5 Bedrooms

2 Bathrooms

1,716 SF

6,962 SF Lot