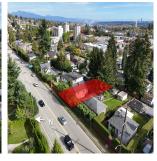

## 112 Tenth Avenue, New Westminster

\$1,425,000

Centrally located in Glenbrooke North, this property at 112 Tenth Avenue offers prime redevelopment potential. Sitting on a wide 6,921 sqft lot with laneway access, it provides multiple possibilities. Currently zoned RS-1, the property allows for a Single Family Dwelling with a secondary suite and laneway house, perfect for families or investors. With the Official Community Plan (OCP), the option to build a duplex is available through a rezoning process. Upcoming changes in New Westminster's Infill Housing Program, in line with the Provincial Government's housing mandate, may also permit small-scale multi-unit housing developments, adding even more value to this property. This is a fantastic opportunity close to Royal Square Mall and all local amenities.

## **KEY INFORMATION**

MLS® R2933139

Residential Detached

Glenbrooke North

5 Bedrooms

2 Bathrooms

1,716 SF

6,962 SF Lot