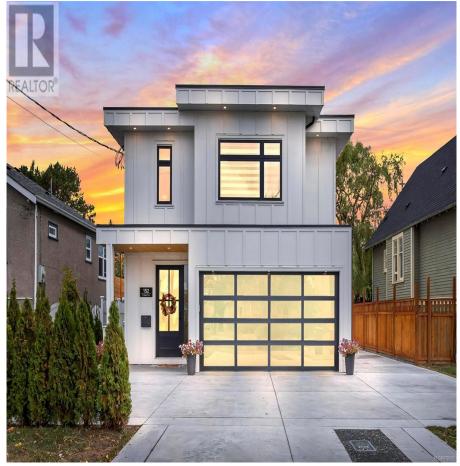

## 152 Crease Ave, Saanich

\$2,199,999

JUST IMAGINE \$5,200 a month in rental income from your 2 legal suites, while living in your Dream Home! The property is also approved for up to 6 units total. This exceptional, 6 bed 8 bath, Custom Home features its own self contained 1 Bedroom Suite AND a private detached 2-level 1000 sqft suite with 2 beds & 2 full baths. The main dwelling is an entertainer's paradise with high-end appliances and finishing details throughout. The design of the primary 7 piece bath and walk-in is out of this world, spanning 300+SQFT, evoking the ambiance of a high-end penthouse, guaranteed to leave guests in awe! Modern amenities abound, from 2x EV chargers to outdoor TV and a custom quartz-wrapped fire table. The entertainment options are limitless, ranging from the theatre room with a 152" screen to the seamless indoor-outdoor transition which is perfected by a 12ft sliding door, creating an unrivalled space all year round. This executive home offers blend of design, functionality, and income potential, making it a must-see for those seeking a truly unique living experience. Make sure you check out the videos in link below and Book a Showing Today! (id:56120)

## **KEY INFORMATION**

MLS® 978092

Residential Detached

Gateway

6 Bedrooms

8 Bathrooms

4,572 SF

4,928 SF Lot