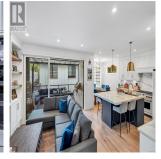

## 152 Crease Ave, Saanich

\$2,199,999

JUST IMAGINE \$5,200 a month in rental income from your 2 legal suites, while living in your Dream Home! The property is also approved for up to 6 units total. This exceptional, 6 bed 8 bath, Custom Home features its own self contained 1 Bedroom Suite AND a private detached 2-level 1000 sqft suite with 2 beds & 2 full baths. The main dwelling is an entertainer's paradise with high-end appliances and finishing details throughout. The design of the primary 7 piece bath and walk-in is out of this world, spanning 300+SQFT, evoking the ambiance of a high-end penthouse, guaranteed to leave guests in awe! Modern amenities abound, from 2x EV chargers to outdoor TV and a custom quartz-wrapped fire table. The entertainment options are limitless, ranging from the theatre room with a 152" screen to the seamless indoor-outdoor transition which is perfected by a 12ft sliding door, creating an unrivalled space all year round. This executive home offers blend of design, functionality, and income potential, making it a must-see for those seeking a truly unique living experience. Make sure you check out the videos in link below and Book a Showing Today! (id:56120)