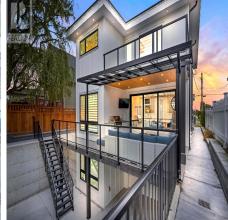

## 152 Crease Ave, Saanich

\$2,199,999

JUST IMAGINE \$5,200 a month in rental income from your 2 legal suites, while living in your Dream Home! The property is also approved for up to 6 units total. This exceptional, 6 bed 8 bath, Custom Home features its own self contained 1 Bedroom Suite AND a private detached 2-level 1000 sqft suite with 2 beds & 2 full baths. The main dwelling is an entertainer's paradise with high-end appliances and finishing details throughout. The design of the primary 7 piece bath and walk-in is out of this world, spanning 300+SQFT, evoking the ambiance of a high-end penthouse, guaranteed to leave guests in awe! Modern amenities abound, from 2x EV chargers to outdoor TV and a custom quartz-wrapped fire table. The entertainment options are limitless, ranging from the theatre room with a 152" screen to the seamless indoor-outdoor transition which is perfected by a 12ft sliding door, creating an unrivalled space all year round. This executive home offers blend of design, functionality, and income potential, making it a must-see for those seeking a truly unique living experience. Make sure you check out the videos in link below and Book a Showing Today! (id:56120)