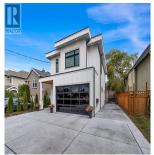

## 152 Crease Ave, Saanich

\$2,199,999

JUST IMAGINE \$5,200 a month in rental income from your 2 legal suites, while living in your Dream Home! The property is also approved for up to 6 units total. This exceptional, 6 bed 8 bath, Custom Home features its own self contained 1 Bedroom Suite AND a private detached 2-level 1000 sqft suite with 2 beds & 2 full baths. The main dwelling is an entertainer's paradise with high-end appliances and finishing details throughout. The design of the primary 7 piece bath and walk-in is out of this world, spanning 300+SQFT, evoking the ambiance of a high-end penthouse, guaranteed to leave guests in awe! Modern amenities abound, from 2x EV chargers to outdoor TV and a custom quartz-wrapped fire table. The entertainment options are limitless, ranging from the theatre room with a 152" screen to the seamless indoor-outdoor transition which is perfected by a 12ft sliding door, creating an unrivalled space all year round. This executive home offers blend of design, functionality, and income potential, making it a must-see for those seeking a truly unique living experience. Make sure you check out the videos in link below and Book a Showing Today! (id:56120)

## **KEY INFORMATION**

MLS® 978092

Residential Detached

Gateway

6 Bedrooms

8 Bathrooms

4,572 SF

4,928 SF Lot