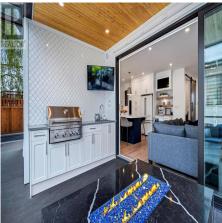

## 152 Crease Ave, Saanich

\$2,199,999

JUST IMAGINE \$5,200 a month in rental income from your 2 legal suites, while living in your Dream Home! The property is also approved for up to 6 units total. This exceptional, 6 bed 8 bath, Custom Home features its own self contained 1 Bedroom Suite AND a private detached 2-level 1000 sqft suite with 2 beds & 2 full baths. The main dwelling is an entertainer's paradise with high-end appliances and finishing details throughout. The design of the primary 7 piece bath and walk-in is out of this world, spanning 300+SQFT, evoking the ambiance of a high-end penthouse, guaranteed to leave guests in awe! Modern amenities abound, from 2x EV chargers to outdoor TV and a custom quartz-wrapped fire table. The entertainment options are limitless, ranging from the theatre room with a 152" screen to the seamless indoor-outdoor transition which is perfected by a 12ft sliding door, creating an unrivalled space all year round. This executive home offers blend of design, functionality, and income potential, making it a must-see for those seeking a truly unique living experience. Make sure you check out the videos in link below and Book a Showing Today! (id:56120)