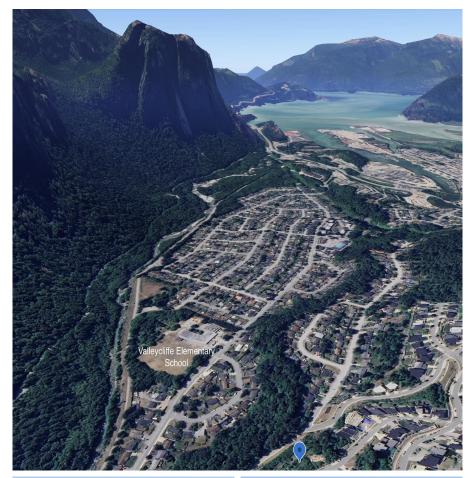

## 2240 Wind Sail Place, Squamish

\$1,120,000

Experience the idyllic blend of natural beauty and modern amenities in this exclusive cul-de-sac property. Nestled in a serene neighbourhood with breathtaking views of the Squamish Chief, this vacant land offers endless possibilities for customization. The area is surrounded by lush greenery and is just a stone's throw away from some of the best mountain bike trails in the region. You can design and build your own dream home, incorporating all the features and amenities that you desire. This rare find is ideal for those who enjoy world class climbing, hiking & mountain biking. Don't miss out on this once-in-a-lifetime opportunity to own a piece of paradise. Contact us today and schedule a viewing to start experiencing the tranquility and natural beauty of this incredible property.

## **FEATURES**

Views: Coastal Mountains and Sq Chief

Listed By: Macdonald Realty