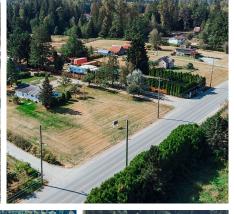

## 25792 Dewdney Trunk Road, Maple Ridge

\$3,800,000

A six acre Maple Ridge acreage located centrally between Maple Ridge and Mission in a fast growing area. The 1,372 square foot rancher features four bedrooms, two bathrooms, a single carport, and plenty of open room for additional outdoor parking. A second 600 sf dwelling with one bedroom and one bathroom is on the property in addition to the main home. As growth in the area continues, this property presents an excellent investment opportunity.

## **KEY INFORMATION**

MLS® R2933905

Residential Detached

Websters Corners

4 Bedrooms

2 Bathrooms

1,374 SF

261,360 SF Lot