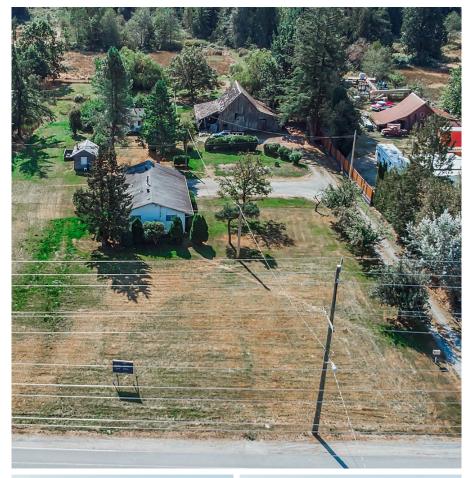

## 25792 Dewdney Trunk Road, Maple Ridge

\$3,800,000

A six acre Maple Ridge acreage located centrally between Maple Ridge and Mission in a fast growing area. The 1,372 square foot rancher features four bedrooms, two bathrooms, a single carport, and plenty of open room for additional outdoor parking. A second 600 sf dwelling with one bedroom and one bathroom is on the property in addition to the main home. As growth in the area continues, this property presents an excellent investment opportunity.

## **KEY INFORMATION**

MLS® R2933905

Residential Detached

Websters Corners

4 Bedrooms

2 Bathrooms

1,374 SF

261,360 SF Lot