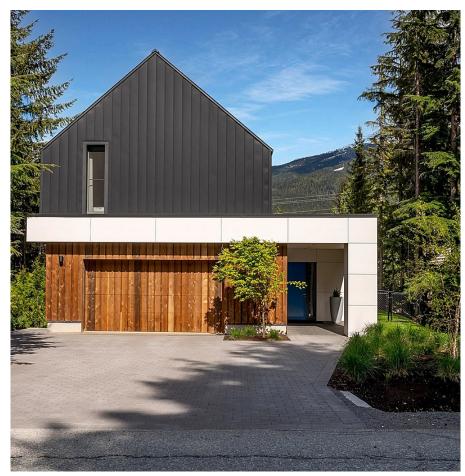

## 6187 Eagle Drive, Whistler

\$5,495,000

Located within walking distance to Whistler Village, the Valley Trail, and Whistler Golf Course, this contemporary green build reflects the community's commitment to environmental sustainability. Take in incredible views spanning Blackcomb to Wedge Mountain from the eclectic contemporary interior or enjoy from the patio in the treed and fenced garden. Interior highlights include a cook's kitchen, four en-suite bedrooms on the upper level, and oversized flex space with exterior entry, bathroom, and large storage room on the lower level. Refined solar exposure and panels, airtight wood burning fireplace, and bespoke natural finishes, are just some of this home's green considerations.

## **FEATURES**

Year Built: 2022

Views: Blackcomb Mountain

Listed By: Whistler Real Estate Company Limited