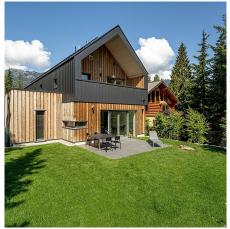

## 6187 Eagle Drive, Whistler

\$5,495,000

Located within walking distance to Whistler Village, the Valley Trail, and Whistler Golf Course, this contemporary green build reflects the community's commitment to environmental sustainability. Take in incredible views spanning Blackcomb to Wedge Mountain from the eclectic contemporary interior or enjoy from the patio in the treed and fenced garden. Interior highlights include a cook's kitchen, four en-suite bedrooms on the upper level, and oversized flex space with exterior entry, bathroom, and large storage room on the lower level. Refined solar exposure and panels, airtight wood burning fireplace, and bespoke natural finishes, are just some of this home's green considerations.