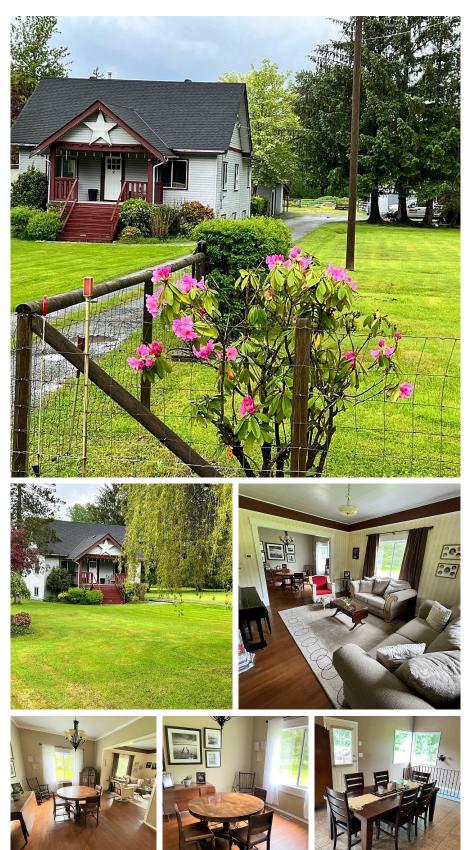

## 12323 248 St, Maple Ridge

\$5,450,000

Horse Lover's Dream. Picture Perfect level 10.08 Acre Horse or Hobby Farm property close to town on CITY WATER & SEWER! Truly unique opportunity to enjoy country living at it's finest from the old fashioned covered sitting porch of the 3bdrm country character home built circa 1918 which boasts the original Fir floors, lrg covered deck overlooking prime pasture land, 36x30 det shop, 2 stall barn w/ heated tack room & paddock, chicken coop, custom door & window casings, 8in baseboards, 24ft diameter above ground pool w/ loads of decking, newer fixtures, 9ft ceilings on main floor, updated kitchen w/ custom tile backsplash, country style cabinetry & more. This one of a kind lifestyle is close to schools including Meadow Ridge Private School & is just minutes to Alco Park on the Alouette River

## **KEY INFORMATION**

MLS® R2933948 Residential Detached Websters Corners 5 Bedrooms 1 Bathroom 3,249 SF 439,084 SF Lot

## FEATURES

Year Built: 1920 Listed By: Sutton Group-West Coast Realty