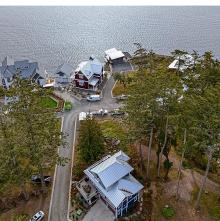

## 801 Sunset Pt, Sooke

\$350,000

Discover the beauty of this 4835 sq ft prime, serviced building lot with spectacular south-facing coastline views, just 45 minutes from Victoria, BC! Nestled in the serene community of Spirit Bay, this property offers the perfect escape from city life. Enjoy breathtaking ocean views and the majestic snow-capped mountains right from your future home. Located in beautiful Beecher Bay, you'll have nature at your doorstep, with the Beecher Bay Marina just a stone's throw away and East Sooke Park nearby for outdoor adventures. Whether you're looking for a quiet retreat or a year-round residence, this ocean view lot is ready for you to bring your building plans and create the home of your dreams. This is a prepaid leasehold property with 95 years remaining - no leasehold fees apply. Call today for more information about building your dream home in this peaceful seaside community! (id:56120)