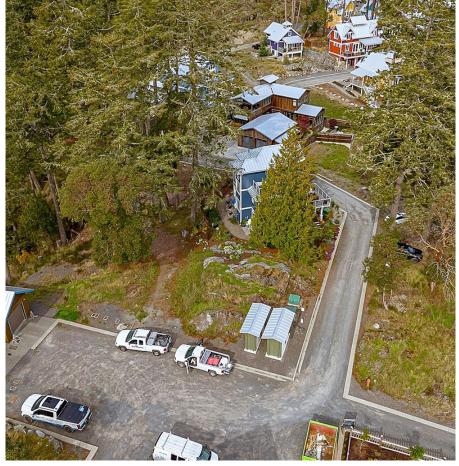

## 801 Sunset Pt, Sooke

\$350,000

Discover the beauty of this 4835 sq ft prime, serviced building lot with spectacular south-facing coastline views, just 45 minutes from Victoria, BC! Nestled in the serene community of Spirit Bay, this property offers the perfect escape from city life. Enjoy breathtaking ocean views and the majestic snow-capped mountains right from your future home. Located in beautiful Beecher Bay, you'll have nature at your doorstep, with the Beecher Bay Marina just a stone's throw away and East Sooke Park nearby for outdoor adventures. Whether you're looking for a quiet retreat or a year-round residence, this ocean view lot is ready for you to bring your building plans and create the home of your dreams. This is a prepaid leasehold property with 95 years remaining - no leasehold fees apply. Call today for more information about building your dream home in this peaceful seaside community! (id:56120)