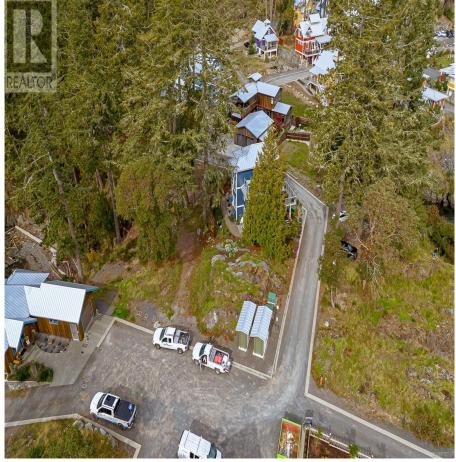

## 801 Sunset Pt, Sooke

\$400,000

Discover the beauty of this 4835 sq ft prime, serviced building lot with spectacular south-facing coastline views, just 45 minutes from Victoria, BC! Nestled in the serene community of Spirit Bay, this property offers the perfect escape from city life. Enjoy breathtaking ocean views and the majestic snow-capped mountains right from your future home. Located in beautiful Beecher Bay, you'll have nature at your doorstep, with the Beecher Bay Marina just a stone's throw away and East Sooke Park nearby for outdoor adventures. Whether you're looking for a quiet retreat or a year-round residence, this ocean view lot is ready for you to bring your building plans and create the home of your dreams. This is a prepaid leasehold property with 95 years remaining - no leasehold fees apply. Call today for more information about building your dream home in this peaceful seaside community! (id:56120)