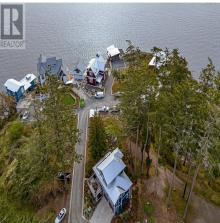

## 801 Sunset Pt, Sooke

\$400,000

Discover the beauty of this 4835 sq ft prime, serviced building lot with spectacular south-facing coastline views, just 45 minutes from Victoria, BC! Nestled in the serene community of Spirit Bay, this property offers the perfect escape from city life. Enjoy breathtaking ocean views and the majestic snow-capped mountains right from your future home. Located in beautiful Beecher Bay, you'll have nature at your doorstep, with the Beecher Bay Marina just a stone's throw away and East Sooke Park nearby for outdoor adventures. Whether you're looking for a quiet retreat or a year-round residence, this ocean view lot is ready for you to bring your building plans and create the home of your dreams. This is a prepaid leasehold property with 95 years remaining - no leasehold fees apply. Call today for more information about building your dream home in this peaceful seaside community! (id:56120)