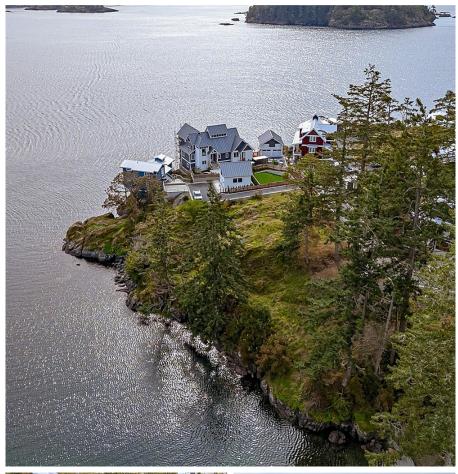

## 800 Sunset Pt, Sooke

\$450,000

Discover the beauty of this 5000 sq ft prime, serviced building lot with spectacular south-facing coastline views, just 45 minutes from Victoria, BC! Nestled in the serene community of Spirit Bay, this property offers the perfect escape from city life. Enjoy breathtaking ocean views and the majestic snow-capped mountains right from your future home. Located in beautiful Beecher Bay, you'll have nature at your doorstep, with the Beecher Bay Marina just a stone's throw away and East Sooke Park nearby for outdoor adventures. Whether you're looking for a quiet retreat or a year-round residence, this ocean view lot is ready for you to bring your building plans and create the home of your dreams. This is a prepaid leasehold property with 95 years remaining - no leasehold fees apply. Call today for more information about building your dream home in this peaceful seaside community! (id:56120)