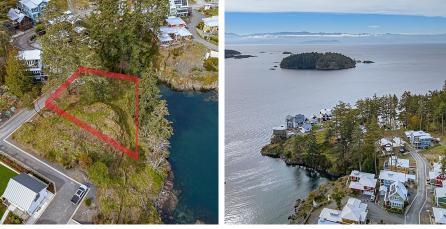

## 800 Sunset Pt, Sooke

\$450,000

Discover the beauty of this 5000 sq ft prime, serviced building lot with spectacular south-facing coastline views, just 45 minutes from Victoria, BC! Nestled in the serene community of Spirit Bay, this property offers the perfect escape from city life. Enjoy breathtaking ocean views and the majestic snow-capped mountains right from your future home. Located in beautiful Beecher Bay, you'll have nature at your doorstep, with the Beecher Bay Marina just a stone's throw away and East Sooke Park nearby for outdoor adventures. Whether you're looking for a quiet retreat or a year-round residence, this ocean view lot is ready for you to bring your building plans and create the home of your dreams. This is a prepaid leasehold property with 95 years remaining - no leasehold fees apply. Call today for more information about building your dream home in this peaceful seaside community! (id:56120)

## **KEY INFORMATION**

MLS® 978236 Land Only Becher Bay o Bedrooms o Bathrooms o SF 5,000 SF Lot