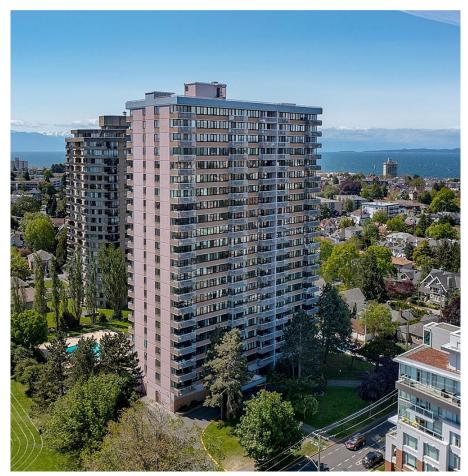

## 609 647 Michigan St, Victoria

\$269,900

Beautifully updated kitchen and bathroom, fresh paint, and refinished floors make this bright, south-facing one-bedroom suite move-in ready. The fully rentable unit is ideally located just steps from Beacon Hill Park, Dallas Road, and downtown Victoria. The building boasts great amenities, including an outdoor pool, hot tub, sauna, extra storage, and secure underground parking. Your monthly fee covers water, property taxes, and onsite management. This is a leasehold property with the lease in place until 2073. (id:56120)